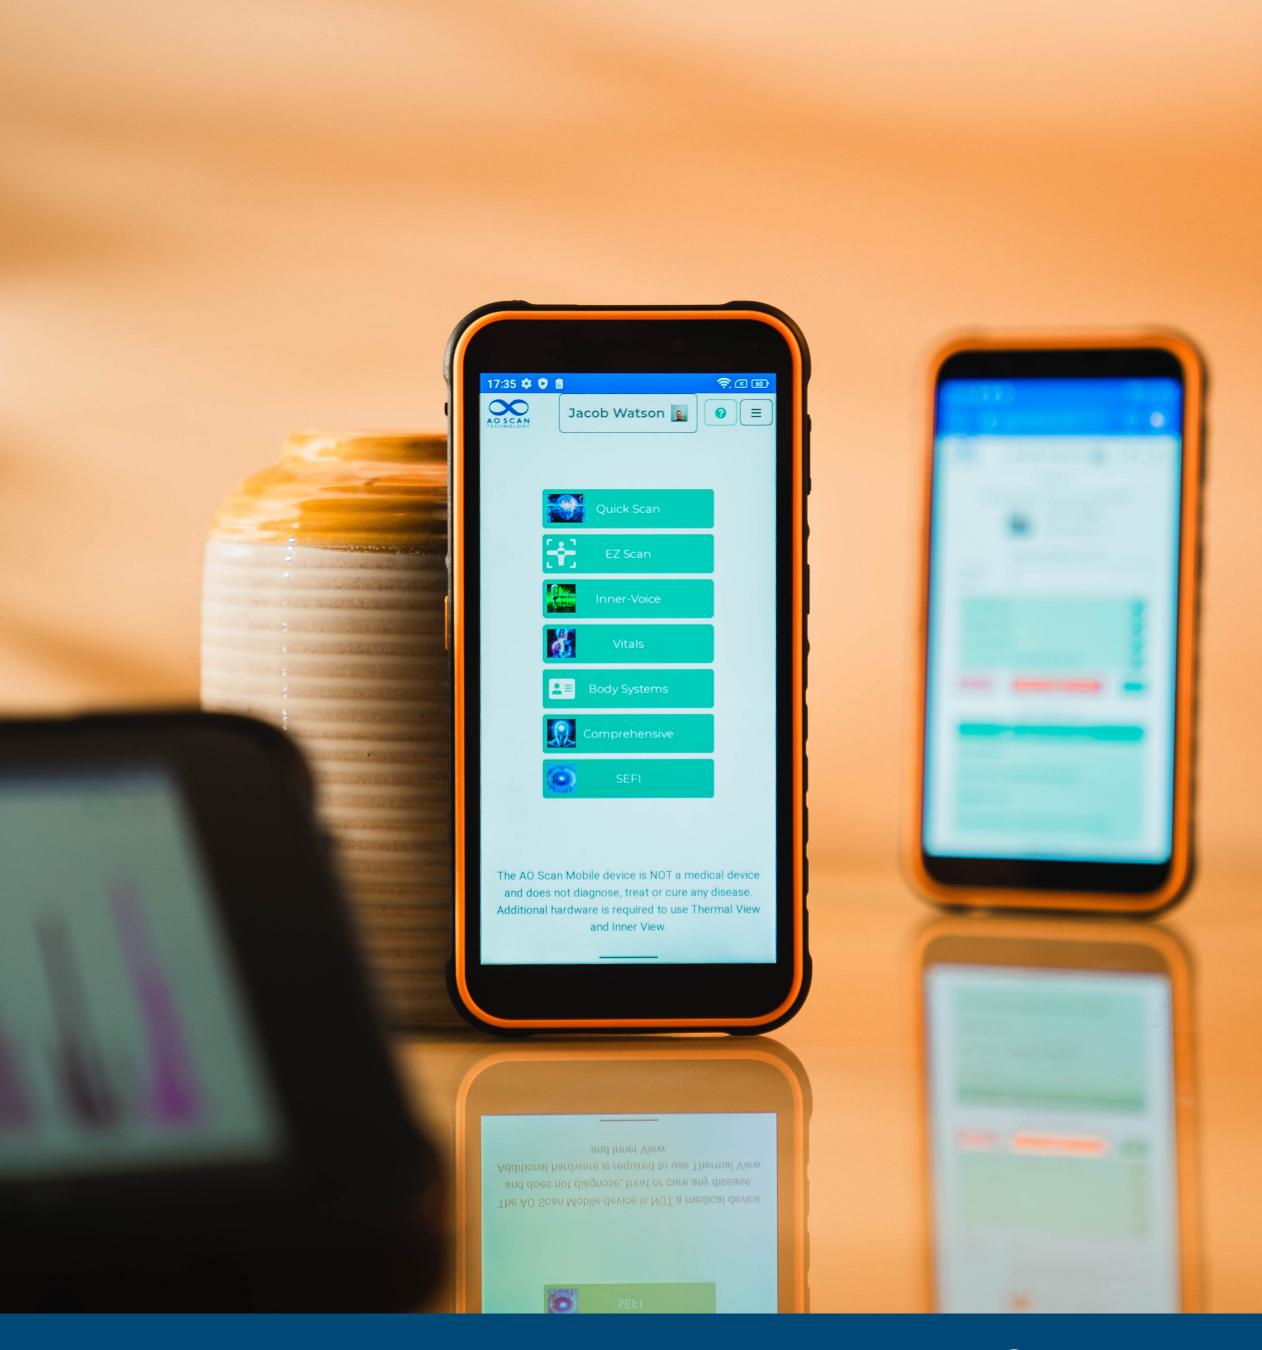

## 7 Major Features

- 1. Quick Scan
- 2. EZ Scan
- 3. Inner-Voice
- 4. Vitals
- 5. Body Systems
- 6. Comprehensive
- 7. S.E.F.I. (Subtle Energy Frequency Imprinter)

### Quick Scan

 Uses a sound harmonizing technique that generates audio frequencies to balance the emotional state of the user

 Provides colors and musical tones to assist in creating that balance

• Includes 3-Minute Boosts, Energetic Auras, & scans for specific times of the day

#### EZ Scan

 Most convenient and simplest way to perform Inner-Voice, Vitals Scan, Comprehensive Scan, and the associated optimizations, all under 6 minutes

 Optimization will identify frequencies out of range and will generate canceling frequencies that help organs and systems achieve a state of homeostasis (complete balance)

#### Inner-Voice

- Uses a sound harmonizing technique that generates balancing audio frequencies derived from the voice spectrum in humans to diminish frequencies that are in excess and supplement frequencies that are lacking
- Analyzes 12 note frequencies: C, C#, D, D#, E, F, F#, G, G#, A, A#, and B

#### Vitals

Concise snapshot
 of the 550 Blueprint
 Frequencies in relationship
 to the frequencies being
 produced by the blood,
 organs, glands, and
 systems of the body

 Includes blood, chakra, gastrointestinal, meridian, nutritional, physical functionality, and toxicities reports

## Body Systems

- Performs a thorough scan and optimization of hundreds of Blueprint Frequencies associated with 13 body systems
- Includes circulation, urinary, connective tissue, digestion, endocrine, lymphatic, musculoskeletal, nervous, respiratory, sensory nervous, integumentary, chromosomes, and human cell/mitochondria body systems

## Comprehensive

 Performs a detailed scan of the frequencies of over 130 organs, cells, bones, and chromosomes

 Includes veins, skeletal, nerves, connective tissues, body parts, and arteries reports

• Gives graphical reports displaying variances ranging from 1 to 9

#### SEFI

 Designed to capture, amplify, and imprint subtle energy frequencies, and can either broadcast or imprint those frequencies into any element or item

 Includes Custom Playlists, Quantum Reach, Quantum Frequency, Quantum Affirmations, Quantum Flowers, Quantum Chakras, Quantum Homeopathics, and INNERgy Homeo-Energetix categories