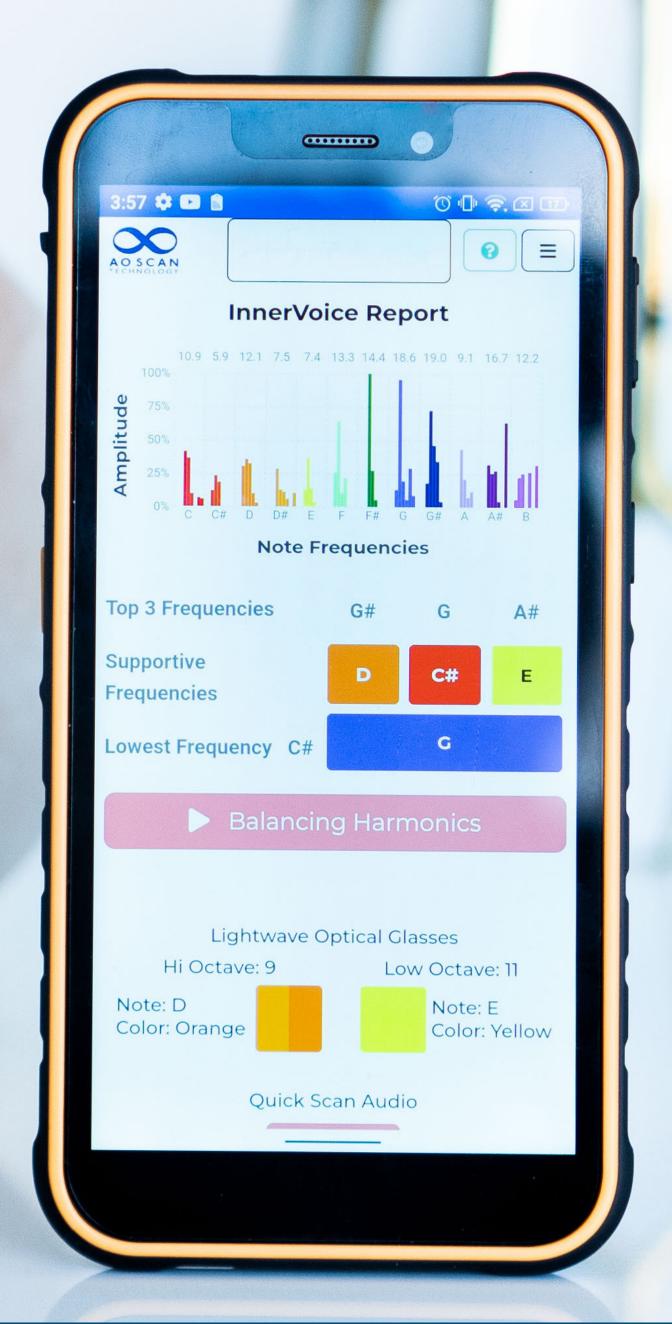

#### Inner-Voice

- Uses a sound harmonizing technique that generates balancing audio frequencies derived from the voice spectrum in humans to diminish frequencies that are in excess and supplement frequencies that are lacking
- Analyzes 12 note frequencies: C, C#, D, D#, E, F, F#, G, G#, A, A#, and B