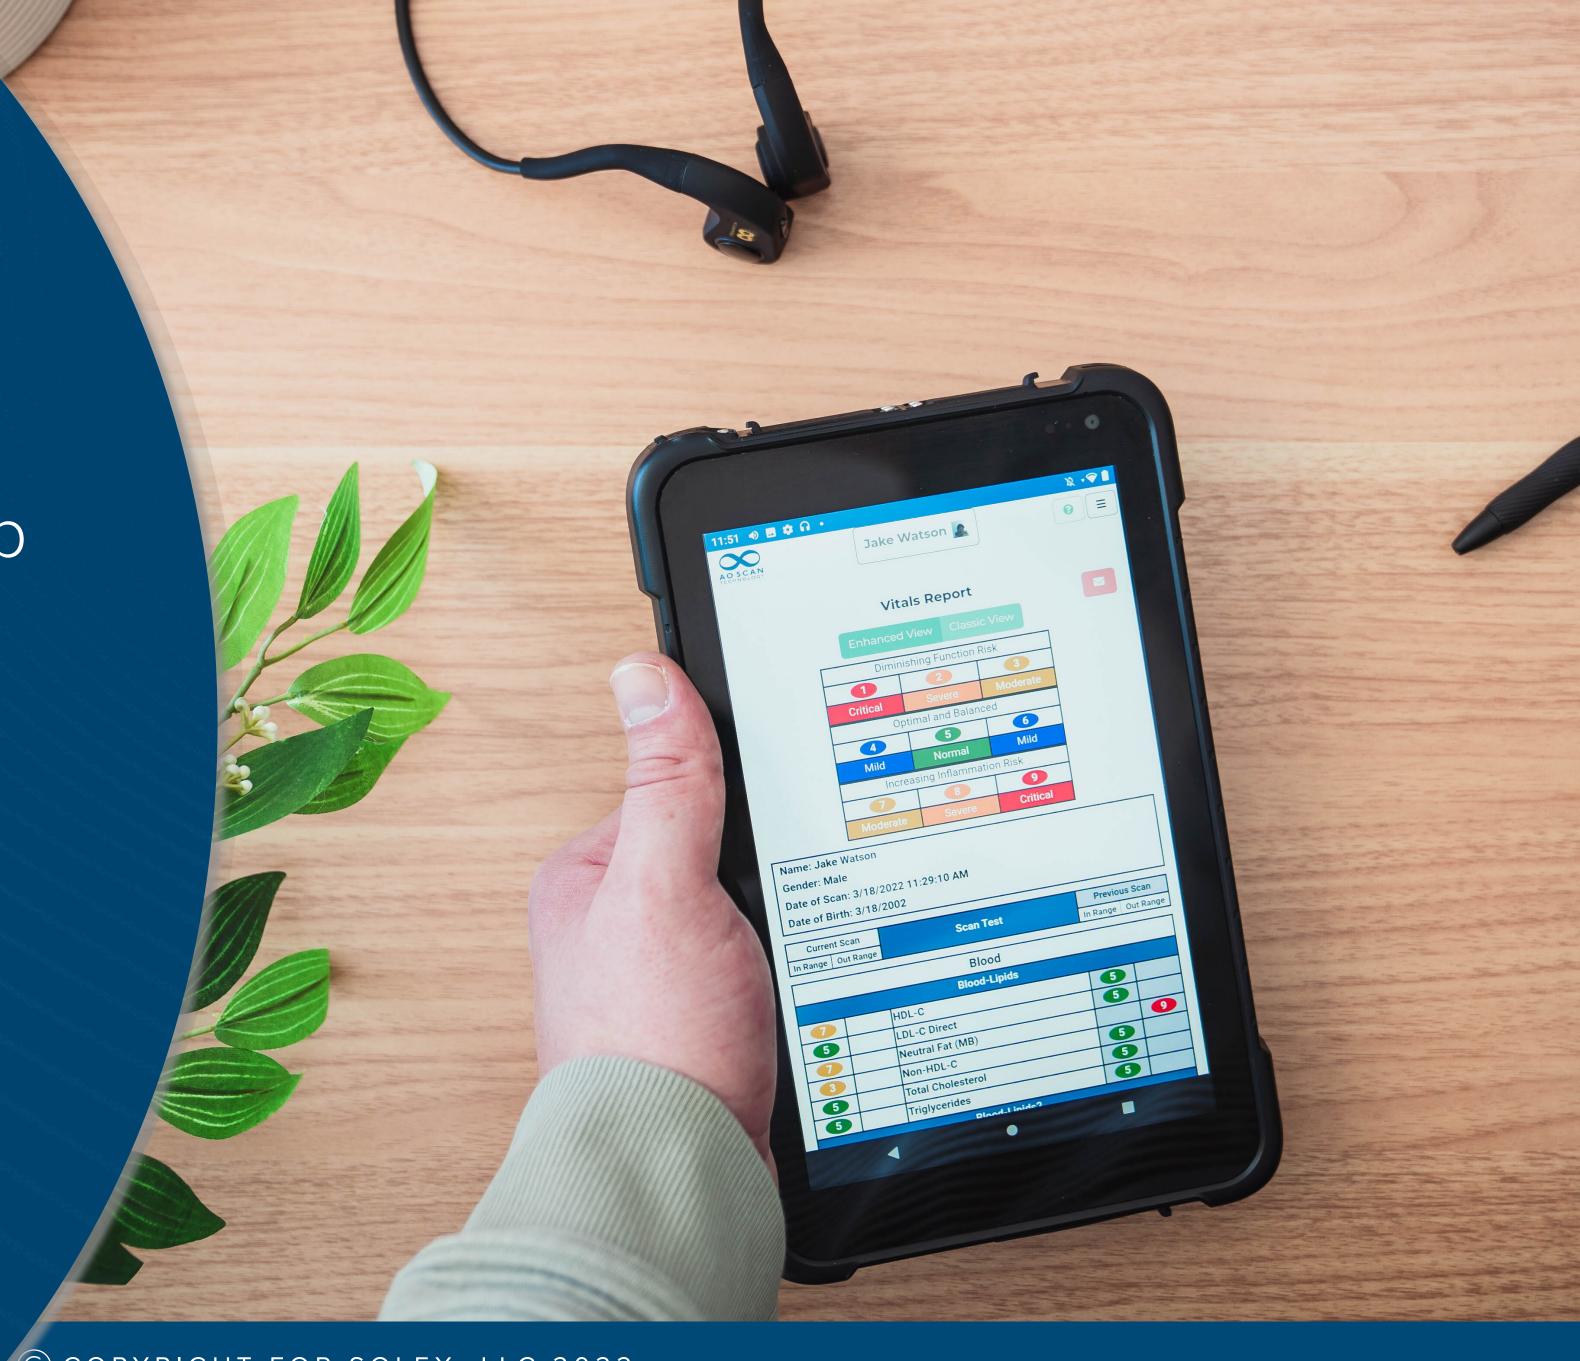

#### Vitals

Concise snapshot
 of the 550 Blueprint
 Frequencies in relationship
 to the frequencies being
 produced by the blood,
 organs, glands, and
 systems of the body

 Includes blood, chakra, gastrointestinal, meridian, nutritional, physical functionality, and toxicities reports

## Comprehensive

 Performs a detailed scan of the frequencies of over 130 organs, cells, bones, and chromosomes

 Includes veins, skeletal, nerves, connective tissues, body parts, and arteries reports

• Gives graphical reports displaying variances ranging from 1 to 9