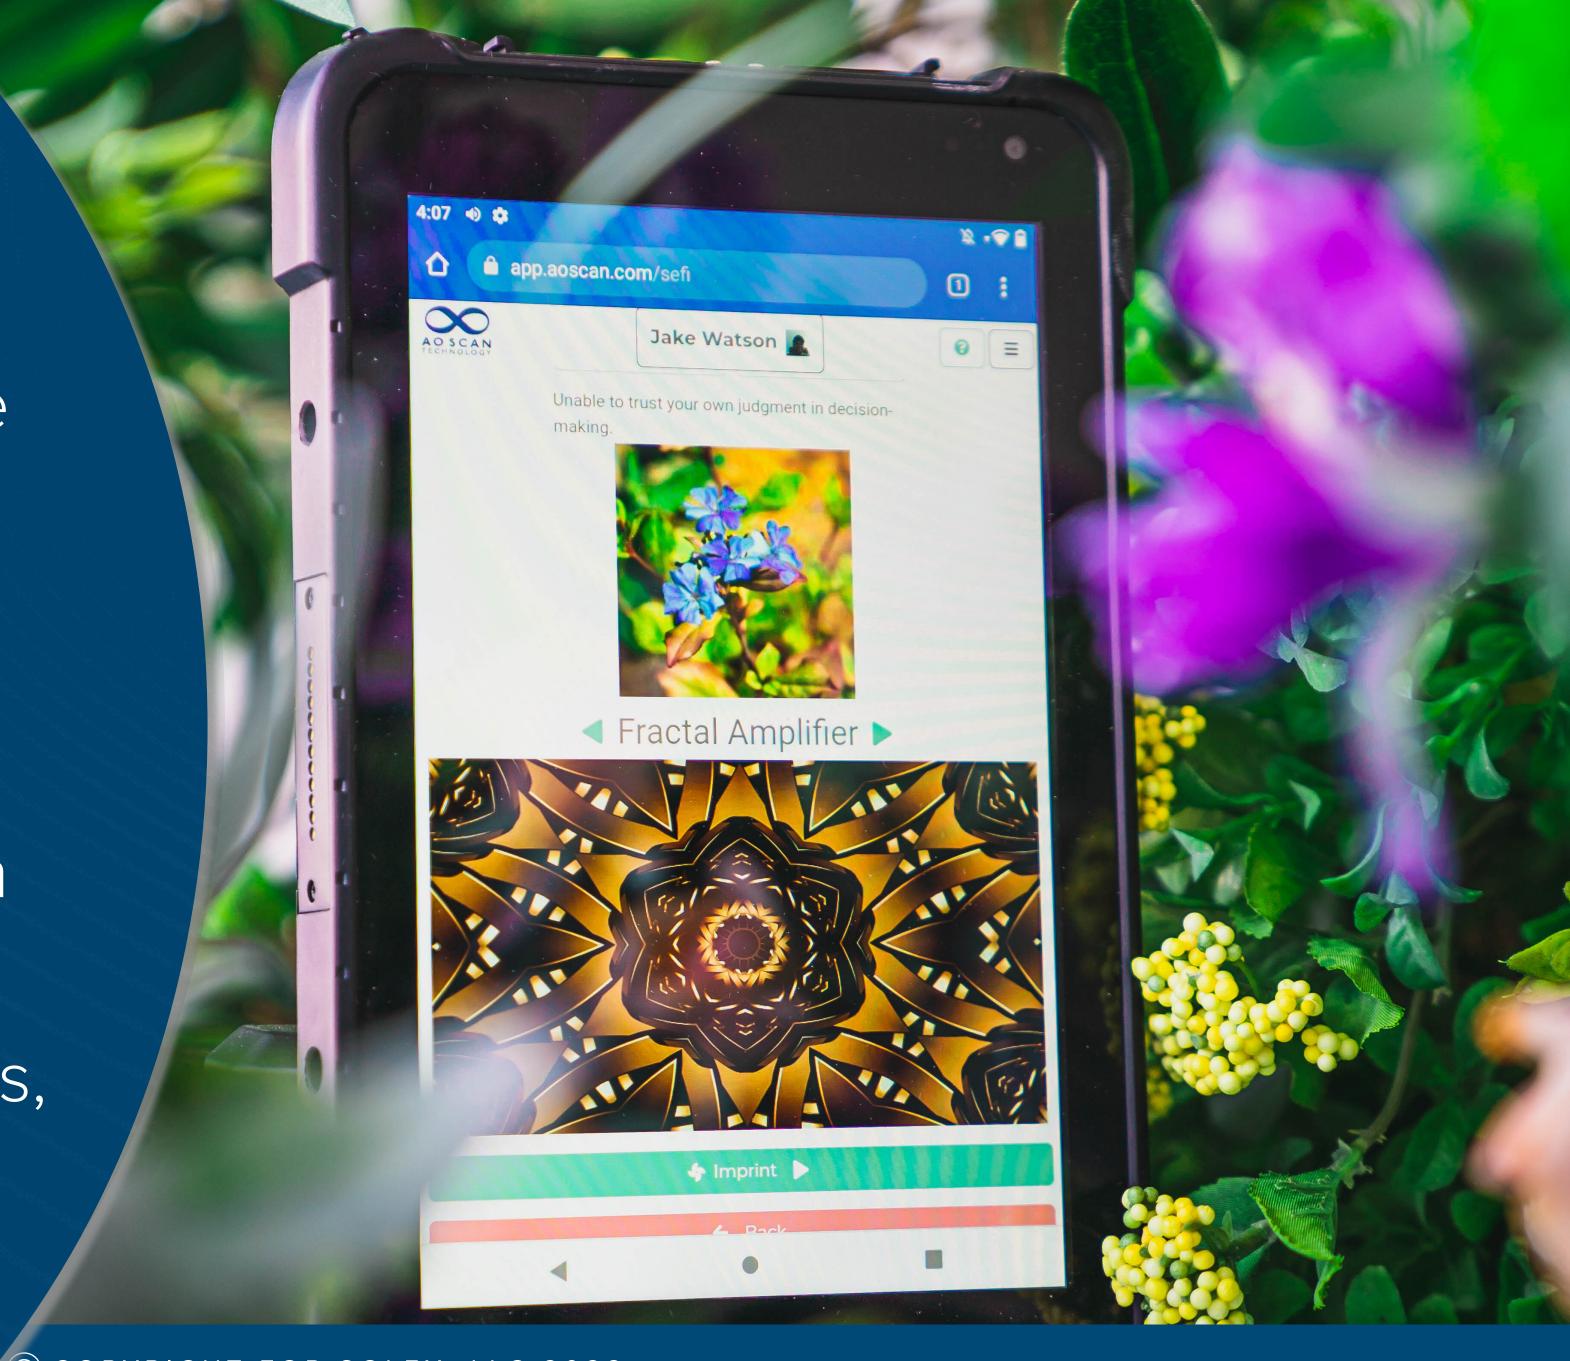

#### SEFI

 Designed to capture, amplify, and imprint subtle energy frequencies, and can either broadcast or imprint those frequencies into any element or item

 Includes Custom Playlists, Quantum Reach, Quantum Frequency, Quantum Affirmations, Quantum Flowers, Quantum Chakras, Quantum Homeopathics, and INNERgy Homeo-Energetix categories