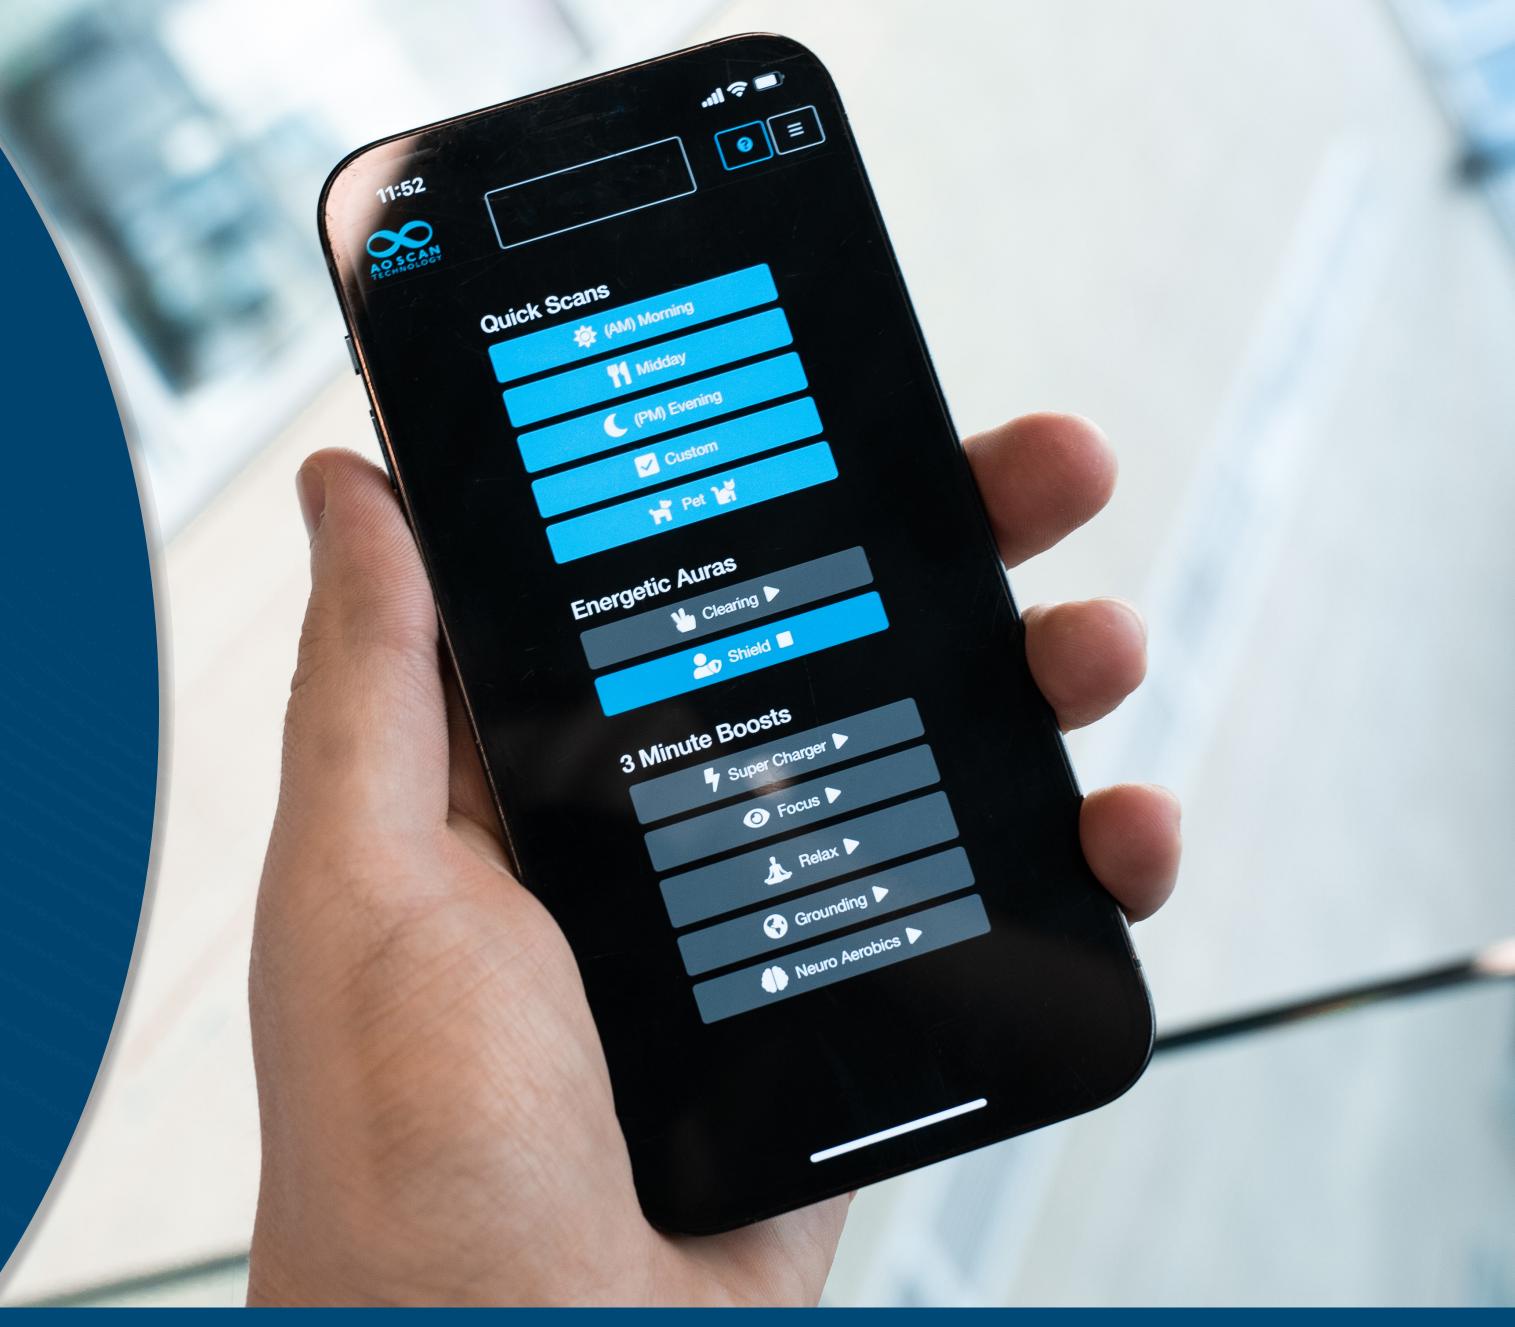

### Quick Scan

 Uses a sound harmonizing technique that generates audio frequencies to balance the emotional state of the user

 Provides colors and musical tones to assist in creating that balance

• Includes 3-Minute Boosts, Energetic Auras, & scans for specific times of the day