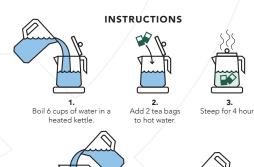

**Suggested Use:** 

Allow at least 4 hours for

steeping. Add enough

liquid to make 1 gallon

of finished herbal tea.

No milk, eggs, tree nuts,

peanuts, fish, crustacean

shellfish, wheat, or soy.

Manufactured in the USA exclusively for Q Sciences 365 Garden Grove Lane, Suite 200 Pleasant Grove, UT 84062

Add enough water to the steeped portion to make 1 gallon of tea.

Drink 8 ounces (236 ml) in the morning and evening during the week.