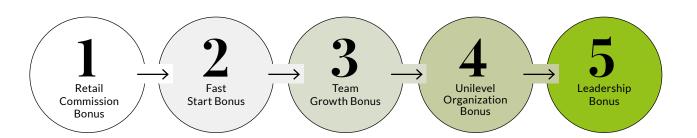

## **OUR UNIQUE MODEL**

OLIVE TREE PEOPLE Invests in people every day. More than just a company, we're Olive Tree family. Our unique earning model allows Waterless Beauty Consultants to earn income in five ways.

## 5 Ways to Earn

## Earn up to 35% on your sales with Personal Sales Bonuses of up to 10% 35% Base Retail Commission rate on sales (paid weekly) Note that the property of the

# Paid on a newly enrolled Member's first 60 days of Commissionable Sales Volume (CV) in Consultant Kits and LRP orders. Each Enroller must have at least 100PV from loyalty orders, or a Consultant Starter Kit (only counted for in the first month of FS bonus) or \$250 in Retail PV per month. 20% Enrollment Level 1 Enrollment Level 3

### Rank Advancement Bonus (paid monthly over 90 days)

| Unilevel Organization Bonus (paid monthly on compressed organization volume) |            |                |                 |                 |               |                |                   |                                         |                                       |                                       |                                             |                                             |                                           |                                             |
|------------------------------------------------------------------------------|------------|----------------|-----------------|-----------------|---------------|----------------|-------------------|-----------------------------------------|---------------------------------------|---------------------------------------|---------------------------------------------|---------------------------------------------|-------------------------------------------|---------------------------------------------|
| By rank<br>paid                                                              | Olive      | Green<br>Olive | Violet<br>Olive | Silver<br>Olive | Gold<br>Olive | Black<br>Olive | Olive Star        | Green<br>Olive Star                     | Violet<br>Olive Star                  | Silver<br>Olive Star                  | Gold<br>Olive Star                          | Black<br>Olive Star                         | Executive<br>Olive Star                   | President<br>Olive Star                     |
| Monthly<br>PV                                                                | 50         | 100            | 100             | 100             | 100           | 100            | 100               | 100                                     | 100                                   | 100                                   | 100                                         | 100                                         | 100                                       | 100                                         |
| Monthly<br>OV                                                                | *          | \$500          | \$1,000         | \$2,000         | \$3,000       | \$5,000        | \$10,000          | \$15,000                                | \$30,000                              | \$50,000                              | \$100,000                                   | \$175,000                                   | \$250,000                                 | \$500,000                                   |
| De-<br>mands<br>on legs                                                      | *          | *              | *               | *               | *             | *              | 2 Silver<br>Olive | 1 Black<br>Olive<br>+ 2 Silver<br>Olive | 1 Black<br>Olive<br>+ 2 Gold<br>Olive | 1 Olive<br>Star<br>+ 2 Black<br>Olive | 1 Green<br>Olive Star<br>+ 2 Black<br>Olive | 1 Violet<br>Olive Star<br>+ 2 Olive<br>Star | 1 Gold<br>Olive Star +<br>2 Green<br>Star | 1 Black<br>Olive Star +<br>2 Violet<br>Star |
| TGB-<br>Limit per<br>Title                                                   | 1          | 1              | 1               | 1               | 1             | 2              | 2                 | 2                                       | 3                                     | 3                                     | 4                                           | 4                                           | 5                                         | 6                                           |
| Level 1                                                                      | -          | 10%            | 10%             | 10%             | 10%           | 10%            | 10%               | 10%                                     | 10%                                   | 10%                                   | 10%                                         | 10%                                         | 10%                                       | 10%                                         |
| Level 2                                                                      |            | 5%             | 5%              | 5%              | 5%            | 5%             | 5%                | 5%                                      | 5%                                    | 5%                                    | 5%                                          | 5%                                          | 5%                                        | 5%                                          |
| Level 3                                                                      |            |                | 5%              | 5%              | 5%            | 5%             | 5%                | 5%                                      | 5%                                    | 5%                                    | 5%                                          | 5%                                          | 5%                                        | 5%                                          |
| Level 4                                                                      |            |                |                 | 5%              | 5%            | 5%             | 5%                | 5%                                      | 5%                                    | 5%                                    | 5%                                          | 5%                                          | 5%                                        | 5%                                          |
| Level 5                                                                      |            |                |                 |                 | 5%            | 5%             | 5%                | 5%                                      | 5%                                    | 5%                                    | 5%                                          | 5%                                          | 5%                                        | 5%                                          |
| Level 6                                                                      |            |                |                 |                 |               | 5%             | 5%                | 5%                                      | 5%                                    | 5%                                    | 5%                                          | 5%                                          | 5%                                        | 5%                                          |
| Level 7                                                                      |            |                |                 |                 |               |                | 5%                | 5%                                      | 5%                                    | 5%                                    | 5%                                          | 5%                                          | 5%                                        | 5%                                          |
| Level 8                                                                      |            |                |                 |                 |               |                |                   |                                         |                                       |                                       |                                             |                                             | 2%                                        | 2%                                          |
| Level 9                                                                      |            |                |                 |                 |               |                |                   |                                         |                                       |                                       |                                             |                                             |                                           | 1%                                          |
| Dynamic C                                                                    | ompression | <b>↑</b>       | 1               | 1               | <b>↑</b>      | <b>↑</b>       | <b>↑</b>          | <b>↑</b>                                | <b>↑</b>                              | <b>↑</b>                              | <b>↑</b>                                    | <b>↑</b>                                    | <b>↑</b>                                  | <b>↑</b>                                    |