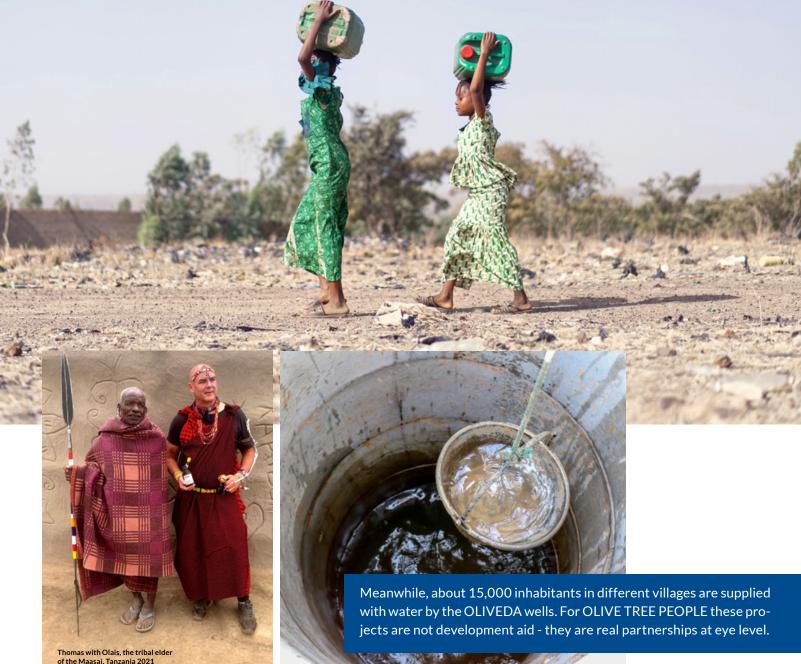

## The Water,

that we do not use in our products we bring to the people in Africa by building water wells since 2013. Last by the Massai 2021 in Tansania.