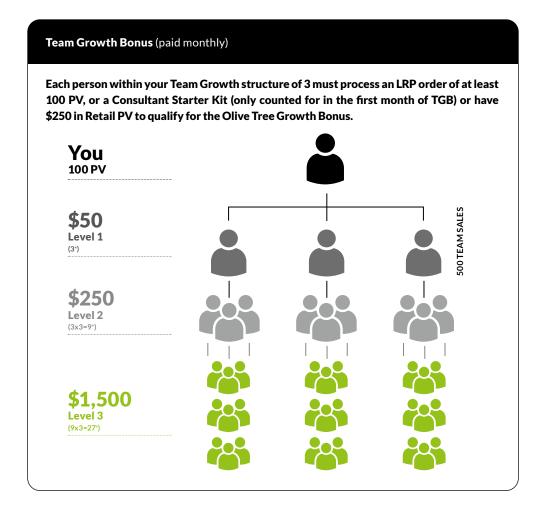

# Paid on a newly enrolled Member's first 60 days of Commissionable Sales Volume (CV) in Consultant Kits and LRP orders. Each Enroller must have at least 100PV from loyalty orders, or a Consultant Starter Kit (only counted for in the first month of FS bonus) or \$250 in Retail PV per month. 20% Enrollment Level 1 Enrollment Level 3