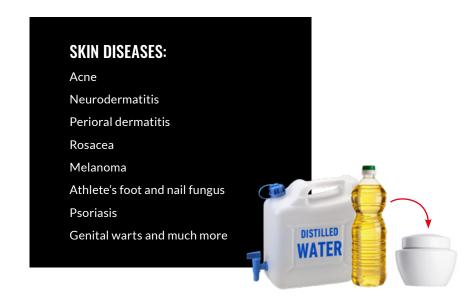

# 99.7% OF SKIN CARE PRODUCTS ARE BASED ON 95% FILLERS (WATER EMULSIFIERS AND REFINED VEGETABLE OILS OR PETROLEUM)

Source: Skin Research and Technology, May 2015, pages 131-136 Skin Pharmacology and Applied Skin Physiology, November-December 1999, pages 344-351

## 1000 SKIN CARE PRODUCTS TESTED — 990 INCLUDED WATER AND REFINED OILS ON THEIR INGREDIENT LIST

99% of skin care products worldwide (including organic cosmetics) contain up to 95% fillers: mineral oils, petroleum, distilled water and refined oil. We believe that there's a link between the fillers used in skin care products and the 5x rise in disfiguring and painful skin conditions.

## **STUDIES CONFIRM**

AFTER EXTENSIVE TESTING. WE HAVE FOUND THAT **99% OF SKIN CARE** PRODUCTS WORLDWIDE (INCLUDING ORGANIC COSMETICS) CONTAIN **UP TO 95% FILLERS**: DISTILLED WATER AND REFINED OIL, MINERAL OILS, PETROLEUM.