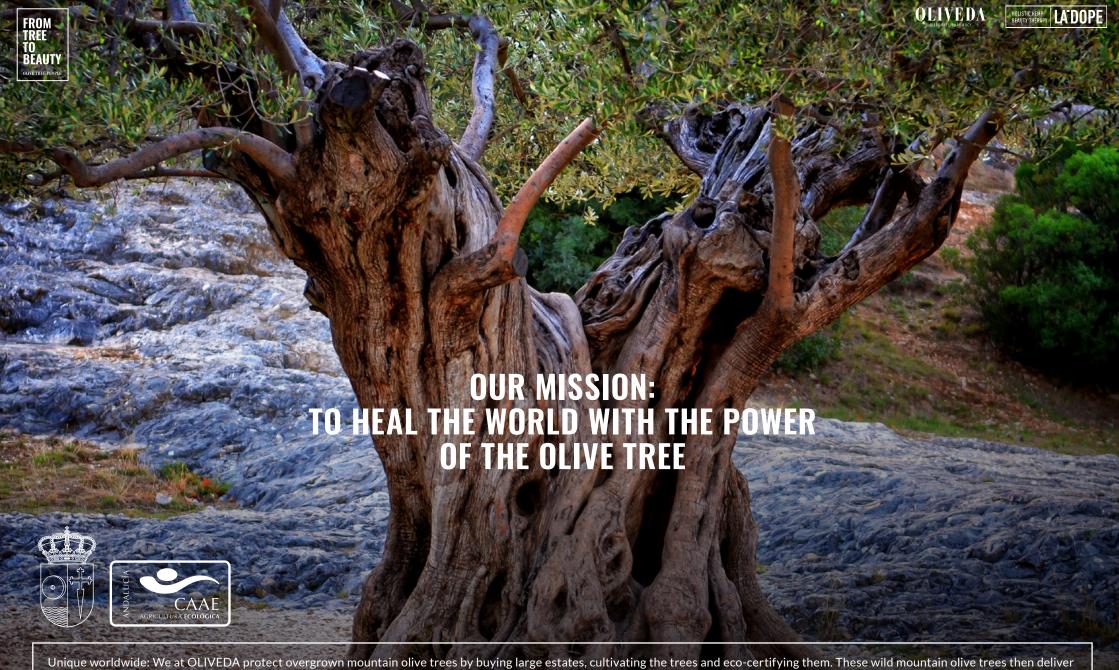

### **OUR CYCLE** FROM TREE TO BEAUTY

Our mission is to heal the world with the power of our mountain olive trees. For this, we take over large lands with wildly growing mountain olive trees, cultivate and eco-certify them.

The mountain olive trees then supply the worldwide unique "Holistic Beauty Molecule" hydroxytyrosol, which protects human cells perfectly (ESFA and FDA studies) and protect the cells of the trees up to 4,000 years. This globally unique Beauty Molecule, which is only found indigenously in our mountain olive trees, replaces 100% of the 70% water phase that is otherwise common in skin care products. The products are therefore 70% more efficient than those based on water.

We have saved more than 30,000 mountain olive trees in a nature reserve. All 30,000 mountain olive trees from OLIVE TREE PEOPLE are eco-certified.