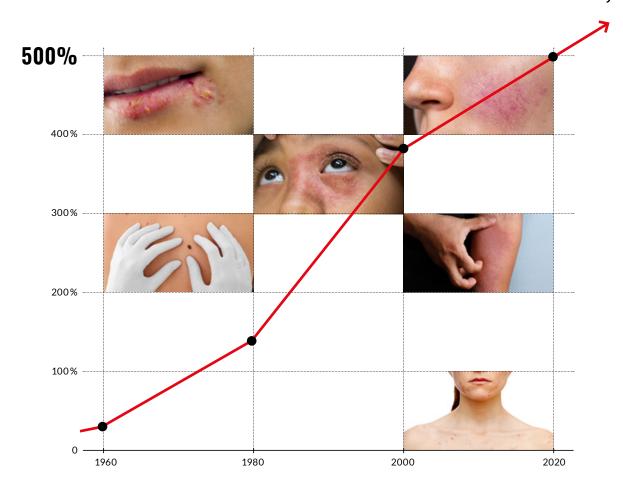

# 99.7% OF SKIN CARE PRODUCTS ARE BASED ON 95% FILLERS (WATER EMULSIFIERS AND REFINED VEGETABLE OILS OR PETROLEUM)

Source: Skin Research and Technology, May 2015, pages 131-136 Skin Pharmacology and Applied Skin Physiology, November-December 1999, pages 344-351

## 1000 SKIN CARE PRODUCTS TESTED — 990 INCLUDED WATER AND REFINED OILS ON THEIR INGREDIENT LIST

99% of skin care products worldwide (including organic cosmetics) contain up to 95% fillers: mineral oils, petroleum, distilled water and refined oil. We believe that there's a link between the fillers used in skin care products and the 5x rise in disfiguring and painful skin conditions.

## **STUDIES CONFIRM**

AFTER EXTENSIVE TESTING. WE HAVE FOUND THAT **99% OF SKIN CARE** PRODUCTS WORLDWIDE (INCLUDING ORGANIC COSMETICS) CONTAIN **UP TO 95% FILLERS**: DISTILLED WATER AND REFINED OIL, MINERAL OILS, PETROLEUM.