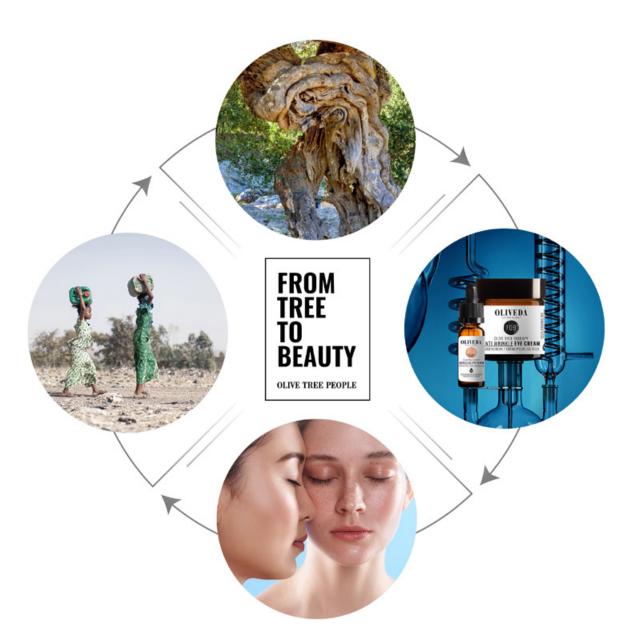

### **OUR CYCLE** FROM TREE TO BEAUTY

Our mission is to heal the world with the power of our mountain olive trees. For this, we take over large lands with wildly growing mountain olive trees, cultivate and eco-certify them.

The mountain olive trees then supply the worldwide unique "Holistic Beauty Molecule" hydroxytyrosol, which protects human cells perfectly (ESFA and FDA studies) and protect the cells of the trees up to 4,000 years. This globally unique Beauty Molecule, which is only found indigenously in our mountain olive trees, replaces 100% of the 70% water phase that is otherwise common in skin care products. The products are therefore 70% more efficient than those based on water.

The water that we do not use in our products we bring to the people in Africa by building water wells, last with the Maasai in the Kilimanjaro region, most recently in 2021. 2.5 billion people on our planet have no direct access to clean water.