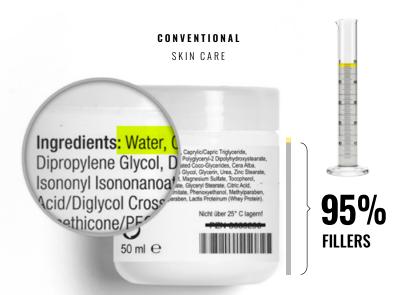

# 99.7% OF SKIN CARE PRODUCTS ARE BASED ON 95% FILLERS (WATER EMULSIFIERS AND REFINED VEGETABLE OILS OR PETROLEUM)

Source: Skin Research and Technology, May 2015, pages 131-136 Skin Pharmacology and Applied Skin Physiology, November-December 1999, pages 344-351

## 1000 SKIN CARE PRODUCTS TESTED — 990 INCLUDED WATER AND REFINED OILS ON THEIR INGREDIENT LIST

99% of skin care products worldwide (including organic cosmetics) contain up to 95% fillers: mineral oils, petroleum, distilled water and refined oil. We believe that there's a link between the fillers used in skin care products and the 5x rise in disfiguring and painful skin conditions.

## **STUDIES CONFIRM**

AFTER EXTENSIVE TESTING. WE HAVE FOUND THAT **99% OF SKIN CARE** PRODUCTS WORLDWIDE (INCLUDING ORGANIC COSMETICS) CONTAIN **UP TO 95% FILLERS**: DISTILLED WATER AND REFINED OIL, MINERAL OILS, PETROLEUM.