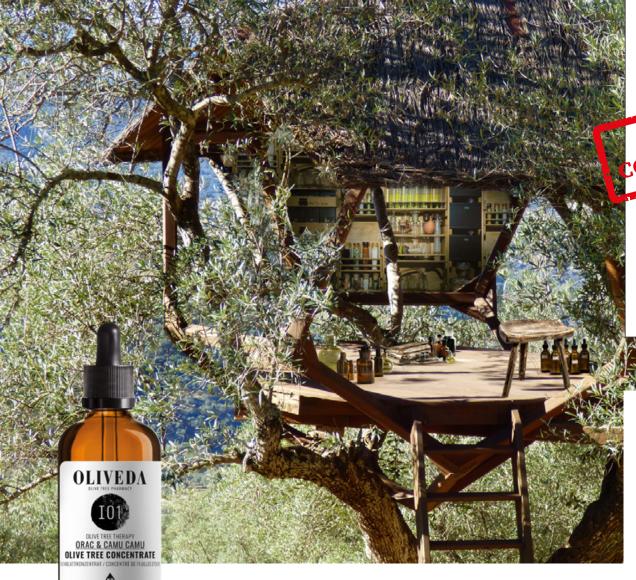

and many other benefits

Soft and fine pored skin

1st OLIVEDA-product IO1 Orac & Camu Camu

Olive Leaf Concentrate was born in the olive

tree tree-house.

# THE LEGENDARY OLIVE TREE TREE-HOUSE

This is where the first OLIVEDA product, the IO1, a super immune booster for internal use, was born.

The Olive Tree Therapy was also developed intuitively in the tree house, the sensational effectiveness and results which have been **confirmed by conventional medicine**.