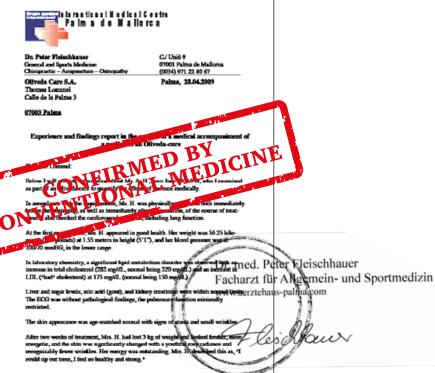

# OLIVE TREE THERAPY 10 YEARS IN 14 DAYS, CONFIRMED BY CONVENTIONAL MEDICINE

Extraordinarily strong improvement in fat metabolism

Significant change of skin appearance to a youthful, rosy glow and visibly fewer creases and wrinkles

Normalization of cholesterol with a reduction of more than 30%

30% improvement of liver and gout metabolism

Improvement of lung function by approx. 20%

Palmade Mallorca

Dr. Peter Fleischhauer General and Sports Medicine

Oliveda Care S.A. Thomas Lommel Calle de la Palma 3 C./ Unió 9 07001 Palma de Malloro (0034) 971 22 80 67

Palma, 28.04.2009

Dr. med. Peter Kleischhauer Facharzt für Albermein- und Sportmedizin www.aerztehaus-palmagom

Fleighfaur

Experience and findings report in the context of a medical accompaniment a patient in an Oliveda-cure

Dear Mr. Lonnel

Below I will provide information about Ms. A. H., born June 29, 1958, who I examined as part of an Oliveda cure to quantify the offects of the cure medically.

In accontance with the requirements\_Ms. H. was physically examined both immediately before the beginning, as well as immediately after the cessation, of the course of treaturent. I also checked the certiforosenular system, including, lung function.

At the first examination, Ms. H. appeared in good health. Her weight was 56.25 grams (124 pounds) at 1.55 meters in height (\$'1"), and her blood at 1.00 mmHG, in the lower range.

In laboratory chemistry, a significance of the control of the cont

Liver and sugar levels, unic and (1) 10, but his eye prestraine were within the full limit. The ECG was without Choldyn at hard man his polymorphy state in minute of the confession of the conf

Along to be the fightment, Mrs. II had lost 3 kg of weight the house more country, and he loss was significantly changed the same tooy radiance and recognizably fewer writables. Her court is not a safety, Mrs. II. described this as, "I could into our trues." I feel to use of trues.