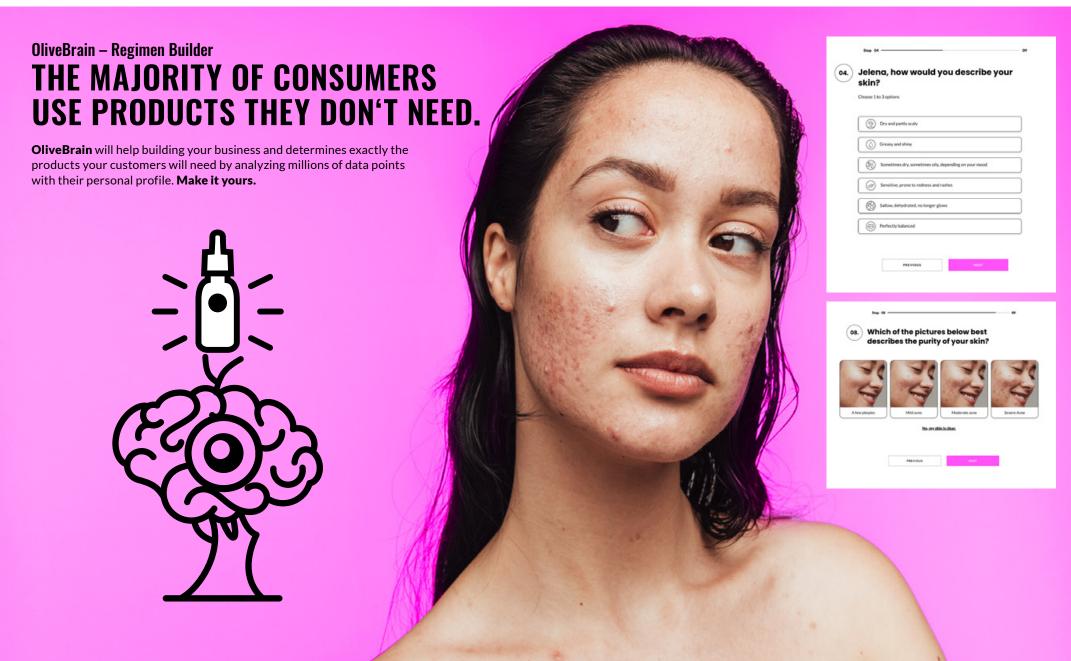

s, Hadid demonstrated her postpregnancy skin-care and makeup routine. Before diving in, she noted that she switched to the skin-care brand Oliveda while she was pregnant. "While I was pregnant, I really moved toward clean, natural products, so I used a brand called Oliveda," she said in the video, noting that the brand's products are all made with olive tree extract. "They have everything from cleanser to moisturizer, oils, so I really enjoyed using that," she shared.



## Gigi Hadid Switched to This Natural Skin-Care **Line During Her Pregnancy**

In a new video for Voque, Hadid said that while she was pregnant, she started using Oliveda, a brand centered around the skin-care powers of olive.









#### LOVED BY PRESS

## 35,894,649 PEOPLE REACHED IN EUROPE

































### **OUR CYCLE** FROM TREE TO BEAUTY

Our mission is to heal the world with the power of our mountain olive trees. For this, we take over large lands with wildly growing mountain olive trees, cultivate and eco-certify them.

The mountain olive trees then supply the worldwide unique "Holistic Beauty Molecule" hydroxytyrosol, which protects human cells perfectly (ESFA and FDA studies) and protect the cells of the trees up to 4,000 years. This globally unique Beauty Molecule, which is only found indigenously in our mountain olive trees, replaces 100% of the 70% water phase that is otherwise common in skin care products. The products are therefore 70% more efficient than those based on water.

The water that we do not use in our products we bring to the people in Africa by building wate