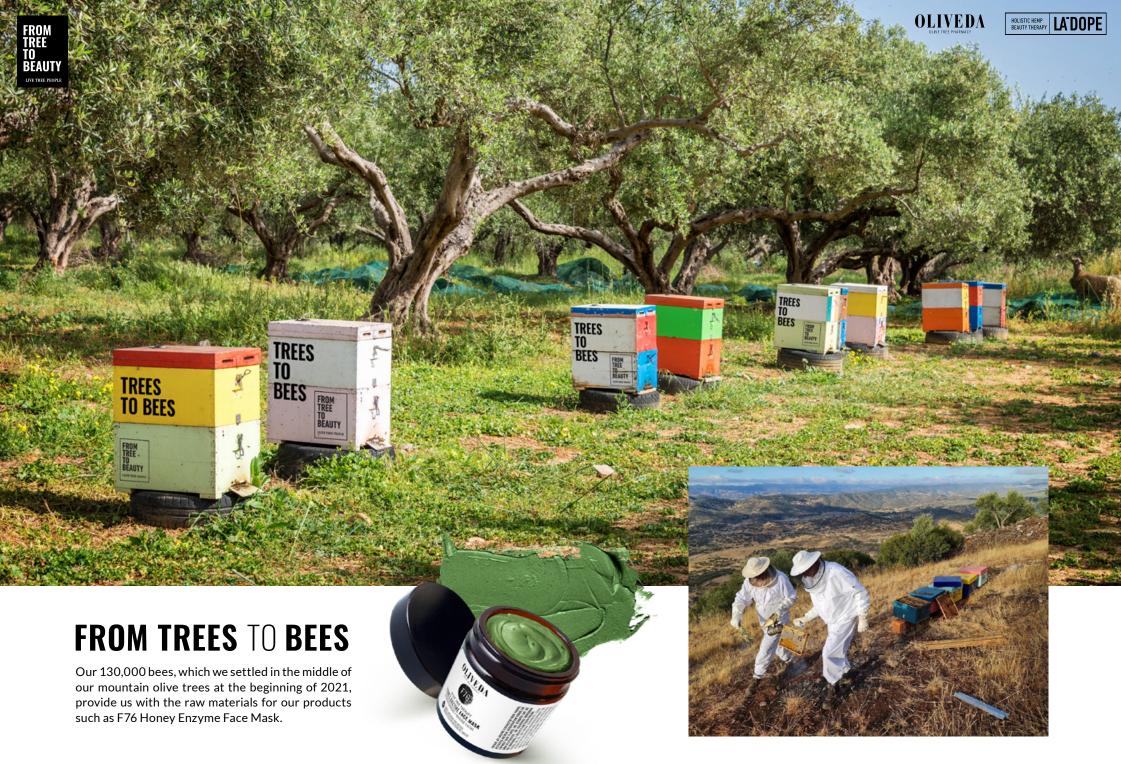

### **OUR CYCLE** FROM TREE TO BEAUTY

Our mission is to heal the world with the power of our mountain olive trees. For this, we take over large lands with wildly growing mountain olive trees, cultivate and eco-certify them.

The mountain olive trees then supply the worldwide unique "Holistic Beauty Molecule" hydroxytyrosol, which protects human cells perfectly (ESFA and FDA studies) and protect the cells of the trees up to 4,000 years. This globally unique Beauty Molecule, which is only found indigenously in our mountain olive trees, replaces 100% of the 70% water phase that is otherwise common in skin care products. The products are therefore 70% more efficient than those based on water.