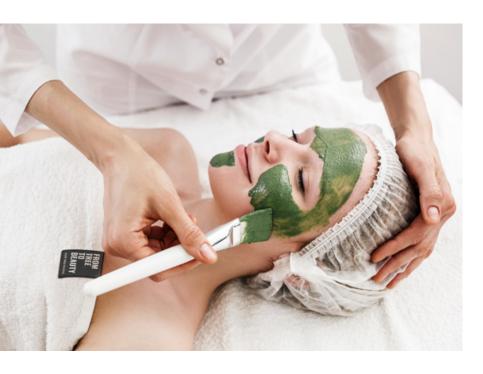

# THE LEGENDARY OLIVE TREE TREE-HOUSE

This is where the first OLIVEDA product, the IO1, a super immune booster for internal use, was born.

The Olive Tree Therapy was also developed intuitively in the tree house, the sensational effectiveness and results which have been **confirmed by conventional medicine**.

# OLIVE TREE THERAPY 10 YEARS IN 14 DAYS, CONFIRMED BY CONVENTIONAL MEDICINE

Extraordinarily strong improvement in fat metabolism

Significant change of skin appearance to a youthful, rosy glow and visibly fewer creases and wrinkles