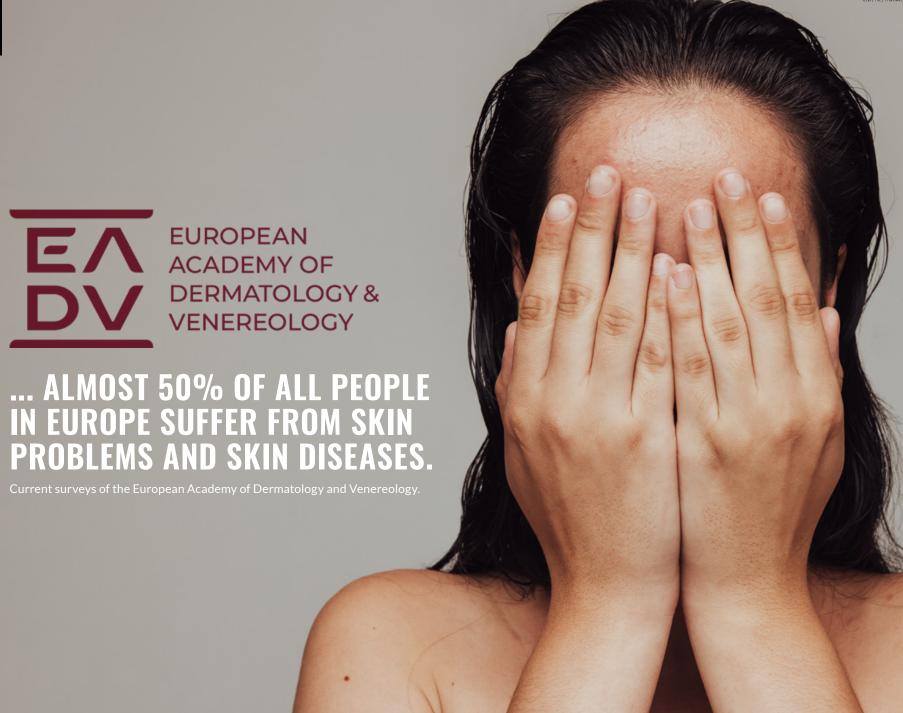

## 1000 SKIN CARE PRODUCTS TESTED — 990 INCLUDED WATER AND REFINED OILS ON THEIR INGREDIENT LIST

99% of skin care products worldwide (including organic cosmetics) contain up to 95% fillers: mineral oils, petroleum, distilled water and refined oil. We believe that there's a link between the fillers used in skin care products and the 5x rise in disfiguring and painful skin conditions.

## **STUDIES CONFIRM**

AFTER EXTENSIVE TESTING. WE HAVE FOUND THAT **99% OF SKIN CARE** PRODUCTS WORLDWIDE (INCLUDING ORGANIC COSMETICS) CONTAIN **UP TO 95% FILLERS**: DISTILLED WATER AND REFINED OIL, MINERAL OILS, PETROLEUM.