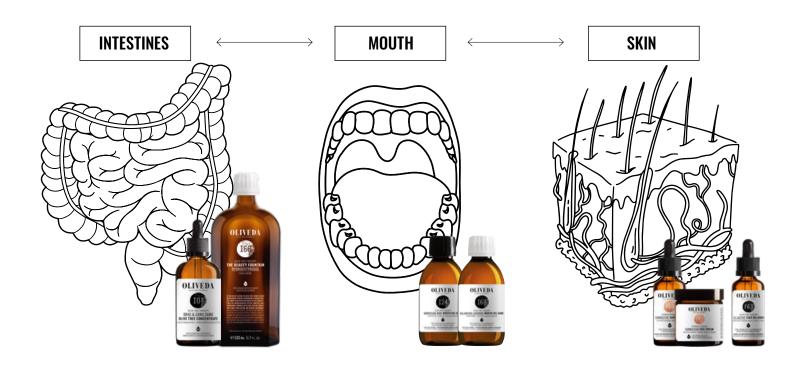

and many other benefits

Soft and fine pored skin

1st OLIVEDA-product IO1 Orac & Camu Camu

Olive Leaf Concentrate was born in the olive

tree tree-house.

# THE LEGENDARY OLIVE TREE TREE-HOUSE

This is where the first OLIVEDA product, the IO1, a super immune booster for internal use, was born.

The Olive Tree Therapy was also developed intuitively in the tree house, the sensational effectiveness and results which have been **confirmed by conventional medicine**.