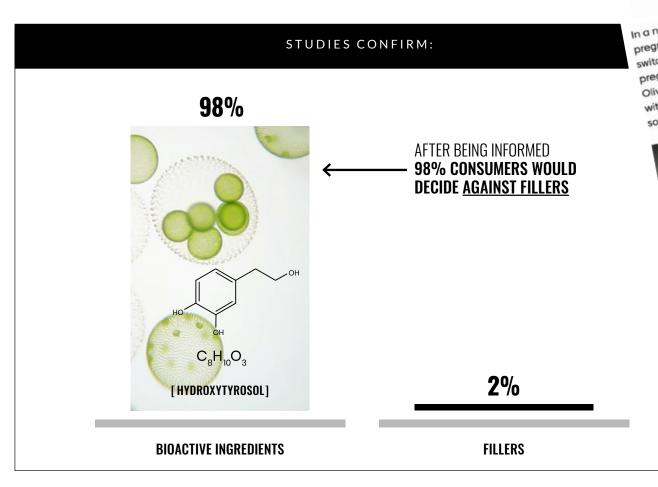

# 99.7% OF SKIN CARE PRODUCTS ARE BASED ON 95% FILLERS (WATER EMULSIFIERS AND REFINED VEGETABLE OILS OR PETROLEUM)

Source: Skin Research and Technology, May 2015, pages 131-136 Skin Pharmacology and Applied Skin Physiology, November-December 1999, pages 344-351

## 1000 SKIN CARE PRODUCTS TESTED — 990 INCLUDED WATER AND REFINED OILS ON THEIR INGREDIENT LIST

99% of skin care products worldwide (including organic cosmetics) contain up to 95% fillers: mineral oils, petroleum, distilled water and refined oil. We believe that there's a link between the fillers used in skin care products and the 5x rise in disfiguring and painful skin conditions.

## **STUDIES CONFIRM**

AFTER EXTENSIVE TESTING. WE HAVE FOUND THAT **99% OF SKIN CARE** PRODUCTS WORLDWIDE (INCLUDING ORGANIC COSMETICS) CONTAIN **UP TO 95% FILLERS**: DISTILLED WATER AND REFINED OIL, MINERAL OILS, PETROLEUM.