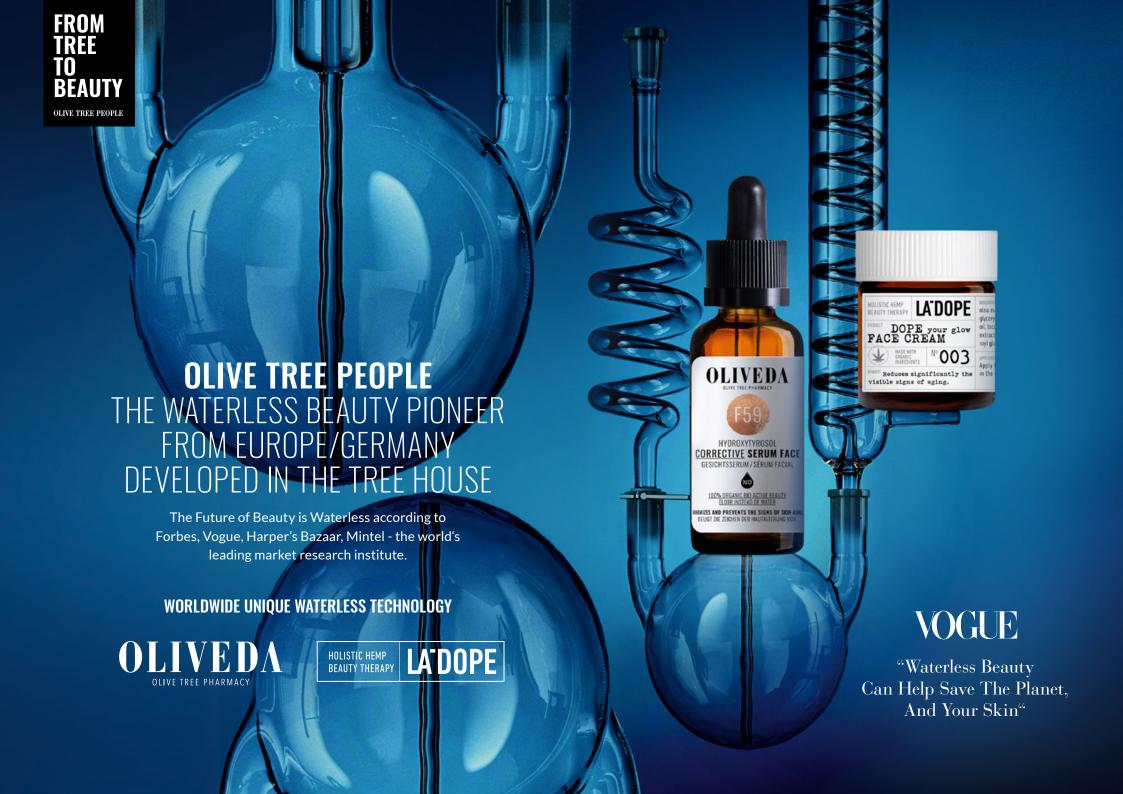

Unique worldwide: We at OLIVEDA protect overgrown mountain olive trees by buying large estates, cultivating the trees and eco-certifying them. These wild mountain olive trees then deliver the globally unique holistic Beauty Mo lecule and Elixir Hydroxytyrosol that perfectly protects our cells from the inside out and from the outside in (studies by ESFA) and the cells from the trees making them live up to 4,000 years old. This globally unique holistic Beauty Molecule and Elixir, which is found exclusively in our mountain olive trees, replaces 100% of the 70% water phase that is otherwise common in skin care products.

## BEAUTY MOLECULE AND ELIXIR HYDROXYTYROSOL WORLDWIDE UNIQUE

We at OLIVEDA protect feral mountain olive trees by purchasing large estates, cultivating the trees and eco-certifying them. These wild mountain olive trees then provide the world's unique "Holistic Beauty Molecule" and elixir Hydroxytyrosol, which perfectly protects our cells from the inside out and from the outside in (ESFA studies) and allows the trees to live up to 4,000 years.

## WE TURN THE COSMETIC INDUSTRY UPSIDE DOWN! WITH WORLDWIDE UNIQUE WATERLESS OLIVEDA TECHNOLOGY

OLIVEDA REVOLUTIONIZED THE EMULSIONS THAT SKIN CARE PRODUCTS ARE COMPOSED OF

#### THE PIONEER IN WATERLESS BEAUTY

#### OLIVEDA BASES ITS PRODUCTS NOT ON 95% FILLERS BUT ON BIOACTIVE INGREDIENTS (HYDROXYTYROSOL).

In OLIVEDA products, the globally unique Olive Tree Molecule Hydroxytyrosol, which can only be found in our mountain olive trees, replaces the 95% filler content (water and refined oils), which is normally used in skin care products.