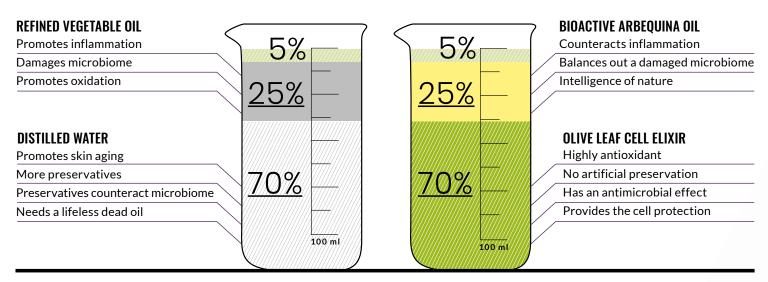

## 1000 SKIN CARE PRODUCTS TESTED — 990 INCLUDED WATER AND REFINED OILS ON THEIR INGREDIENT LIST

99% of skin care products worldwide (including organic cosmetics) contain up to 95% fillers: mineral oils, petroleum, distilled water and refined oil. We believe that there's a link between the fillers used in skin care products and the 5x rise in disfiguring and painful skin conditions.

#### OLIVEDA BASES ITS PRODUCTS NOT ON 95% FILLERS BUT ON BIOACTIVE INGREDIENTS (HYDROXYTYROSOL).

In OLIVEDA products, the globally unique Olive Tree Molecule Hydroxytyrosol, which can only be found in our mountain olive trees, replaces the 95% filler content (water and refined oils), which is normally used in skin care products.

95% different composition of OLIVEDA skin care allows absorption of active ingredients much faster than conventional skin care [1,2]

The fabulous effectiveness of the Olive Tree Molecule Hydroxytyrosol, which can only be found autochthone in our mountain olive trees, has been confirmed by science and even by the **EFSA** and the **FDA**.

## **STUDIES CONFIRM**

AFTER EXTENSIVE TESTING. WE HAVE FOUND THAT **99% OF SKIN CARE** PRODUCTS WORLDWIDE (INCLUDING ORGANIC COSMETICS) CONTAIN **UP TO 95% FILLERS**: DISTILLED WATER AND REFINED OIL, MINERAL OILS, PETROLEUM.