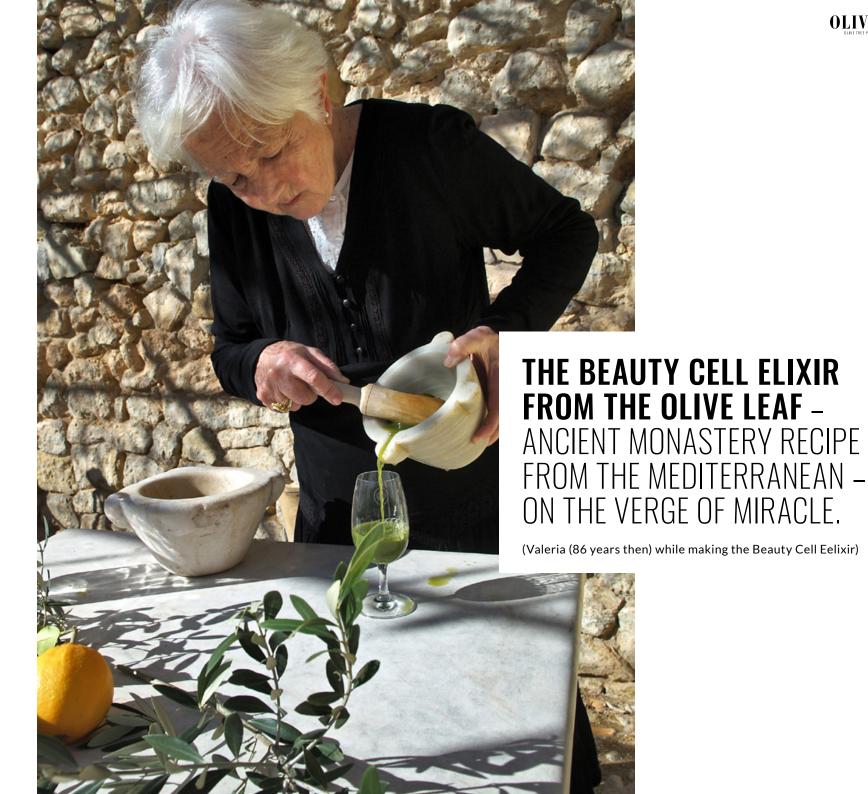

Unique worldwide: We at OLIVEDA protect overgrown mountain olive trees by buying large estates, cultivating the trees and eco-certifying them. These wild mountain olive trees then deliver the globally unique holistic Beauty Mo lecule and Elixir Hydroxytyrosol that perfectly protects our cells from the inside out and from the outside in (studies by ESFA) and the cells from the trees making them live up to 4,000 years old. This globally unique holistic Beauty Molecule and Elixir, which is found exclusively in our mountain olive trees, replaces 100% of the 70% water phase that is otherwise common in skin care products.

## BEAUTY MOLECULE AND ELIXIR HYDROXYTYROSOL WORLDWIDE UNIQUE

We at OLIVEDA protect feral mountain olive trees by purchasing large estates, cultivating the trees and eco-certifying them. These wild mountain olive trees then provide the world's unique "Holistic Beauty Molecule" and elixir Hydroxytyrosol, which perfectly protects our cells from the inside out and from the outside in (ESFA studies) and allows the trees to live up to 4,000 years.