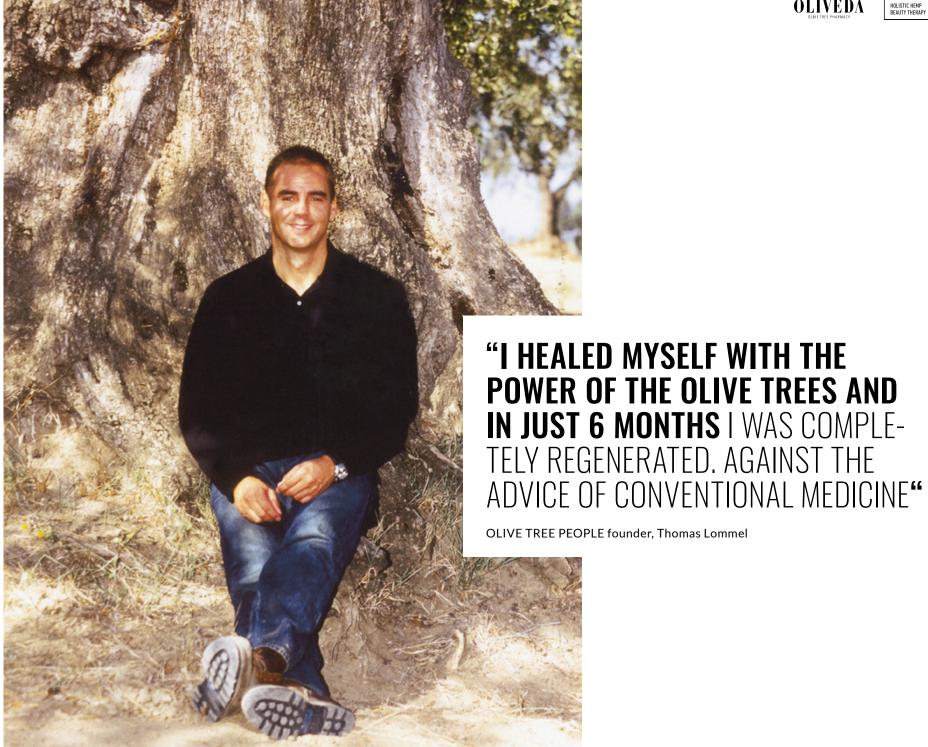

# THE LEGENDARY OLIVE TREE TREE-HOUSE

This is where the first OLIVEDA product, the IO1, a super immune booster for internal use, was born.

The Olive Tree Therapy was also developed intuitively in the tree house, the sensational effectiveness and results which have been **confirmed by conventional medicine**.

# OLIVE TREE THERAPY 10 YEARS IN 14 DAYS, CONFIRMED BY CONVENTIONAL MEDICINE

Extraordinarily strong improvement in fat metabolism

Significant change of skin appearance to a youthful, rosy glow and visibly fewer creases and wrinkles