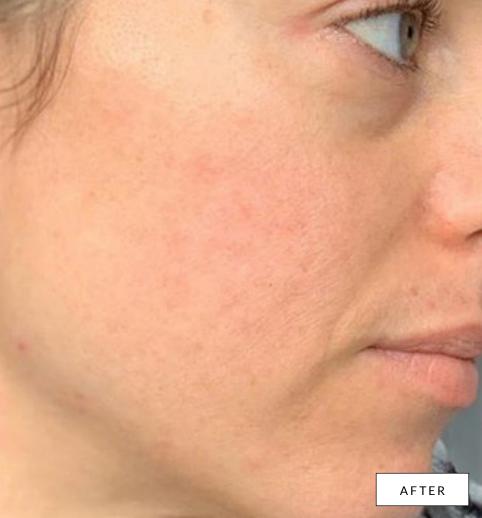

# OLIVE TREE THERAPY 10 YEARS IN 14 DAYS, CONFIRMED BY CONVENTIONAL MEDICINE

Extraordinarily strong improvement in fat metabolism

Significant change of skin appearance to a youthful, rosy glow and visibly fewer creases and wrinkles

## **SENSATIONAL LIFE-CHANGING** BEFORE/AFTER RESULTS AFTER 6-8 WEEKS

95% - bright, radiant complexion and well-being

**71%** – effective against effects of age

**72%** – preferred OLIVEDA to their previous products