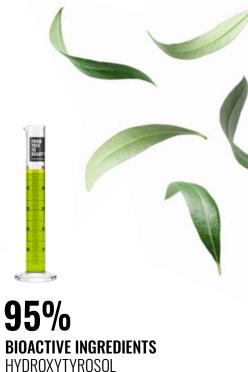

#### OLIVEDA BASES ITS PRODUCTS NOT ON 95% FILLERS BUT ON BIOACTIVE INGREDIENTS (HYDROXYTYROSOL).

In OLIVEDA products, the globally unique Olive Tree Molecule Hydroxytyrosol, which can only be found in our mountain olive trees, replaces the 95% filler content (water and refined oils), which is normally used in skin care products.

95% different composition of OLIVEDA skin care allows absorption of active ingredients much faster than conventional skin care [1,2]

The fabulous effectiveness of the Olive Tree Molecule Hydroxytyrosol, which can only be found autochthone in our mountain olive trees, has been confirmed by science and even by the **EFSA** and the **FDA**.