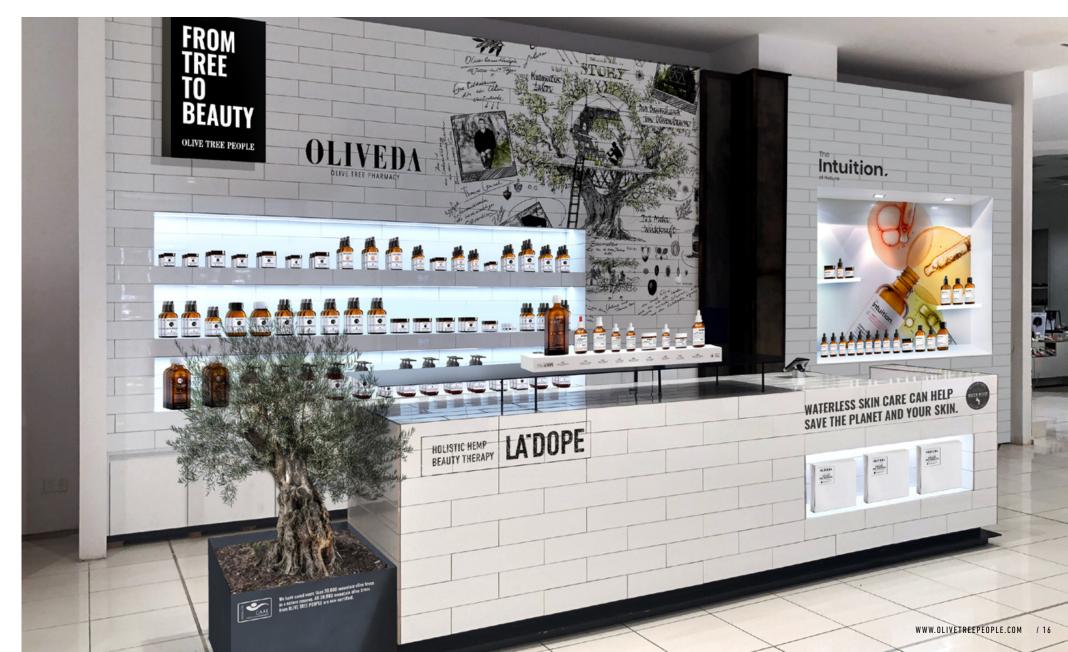

#### **BRAND** OVERVIEW

#### **BACKGROUND / USP**

- Waterless Skin Care worldwide unique: 100% highly bioactive ingredients (hydroxytyrosol) instead of water
- From Tree to Beauty raw ingredients from our own organic cultivation
- Over 15 years' experience in organic skin care

#### **ASSORTMENT**

- Number of products: 86 of which 10 products for internal use
- Average price: \$59.95
  - RRP Moisturizer: \$75.95 RRP Eye Cream: \$64.95
  - RRP Cleanser: \$39.95

#### DISTRIBUTION

- Current distribution: online/offline worldwide
- Exclusivity possible
- **EU-Certification: Production in Germany**
- Social Media: 500K+

OLIVE

**e500 ML** 16.9 F