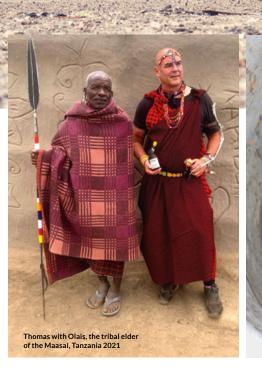

### **Our Mission:** To heal the world with the power of the olive tree

THE WATER, THAT WE DO NOT USE IN OUR PRODUCTS WE BRING TO THE PEOPLE IN AFRICA By Building water wells since 2013. Last by the Massai 2021 in Tansania.

## The Water,

that we do not use in our products we bring to the people in Africa by building water wells since 2013. Last by the Massai 2021 in Tansania.

Meanwhile, about 15,000 inhabitants in different villages are supplied with water by the OLIVEDA wells. For OLIVE TREE PEOPLE these projects are not development aid - they are real partnerships at eye level.