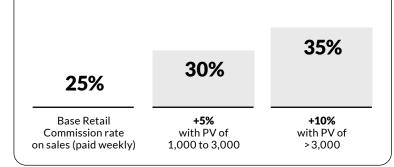

#### Retail Commissions + Personal Sales Bonus (paid monthly)

Earn up to 35% on your sales with Personal Sales Bonuses of up to 10%