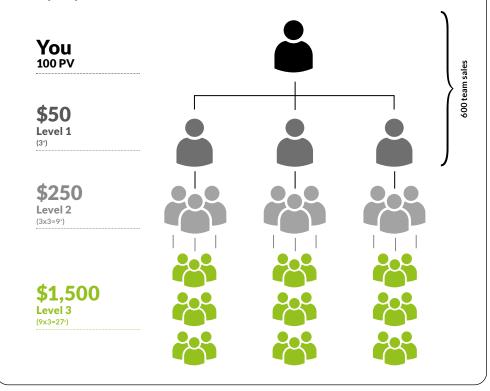

| Unilevel Organization Bonus (paid monthly on compressed organization volume) |            |                |                 |                 |               |                |                   |                                         |                                       |                                       |                                             |                                             |
|------------------------------------------------------------------------------|------------|----------------|-----------------|-----------------|---------------|----------------|-------------------|-----------------------------------------|---------------------------------------|---------------------------------------|---------------------------------------------|---------------------------------------------|
| By rank<br>paid                                                              | Olive      | Green<br>Olive | Violet<br>Olive | Silver<br>Olive | Gold<br>Olive | Black<br>Olive | Olive Star        | Green<br>Olive Star                     | Violet<br>Olive Star                  | Silver<br>Olive Star                  | Gold<br>Olive Star                          | Black<br>Olive Star                         |
| Monthly<br>PV                                                                | 50         | 100            | 100             | 100             | 100           | 100            | 100               | 100                                     | 100                                   | 100                                   | 100                                         | 100                                         |
| Monthly<br>OV                                                                | *          | 500            | 1,000           | 2,000           | 3,000         | 5,000          | 10,000            | 15,000                                  | 30,000                                | 50,000                                | 100,000                                     | 175,000                                     |
| De-<br>mands<br>on legs                                                      | *          | *              | *               | *               | *             | *              | 2 Silver<br>Olive | 1 Black<br>Olive<br>+ 2 Silver<br>Olive | 1 Black<br>Olive<br>+ 2 Gold<br>Olive | 1 Olive<br>Star<br>+ 2 Black<br>Olive | 1 Green<br>Olive Star<br>+ 2 Black<br>Olive | 1 Violet<br>Olive Star<br>+ 2 Olive<br>Star |
| TGB-<br>Limit per<br>Title                                                   | 1          | 1              | 1               | 1               | 1             | 2              | 2                 | 2                                       | 3                                     | 3                                     | 4                                           | 4                                           |
| Level 1                                                                      | -          | 10%            | 10%             | 10%             | 10%           | 10%            | 10%               | 10%                                     | 10%                                   | 10%                                   | 10%                                         | 10%                                         |
| Level 2                                                                      |            | 5%             | 5%              | 5%              | 5%            | 5%             | 5%                | 5%                                      | 5%                                    | 5%                                    | 5%                                          | 5%                                          |
| Level 3                                                                      |            |                | 5%              | 5%              | 5%            | 5%             | 5%                | 5%                                      | 5%                                    | 5%                                    | 5%                                          | 5%                                          |
| Level 4                                                                      |            |                |                 | 5%              | 5%            | 5%             | 5%                | 5%                                      | 5%                                    | 5%                                    | 5%                                          | 5%                                          |
| Level 5                                                                      |            |                |                 |                 | 5%            | 5%             | 5%                | 5%                                      | 5%                                    | 5%                                    | 5%                                          | 5%                                          |
| Level 6                                                                      |            |                |                 |                 |               | 5%             | 5%                | 5%                                      | 5%                                    | 5%                                    | 5%                                          | 5%                                          |
| Level 7                                                                      |            |                |                 |                 |               |                | 5%                | 5%                                      | 5%                                    | 5%                                    | 5%                                          | 5%                                          |
| Dynamic Co                                                                   | ompression | ↑              | 1               | ↑               | ↑             | ↑              | 1                 | ↑                                       | 1                                     | ↑                                     | ↑                                           | ↑                                           |