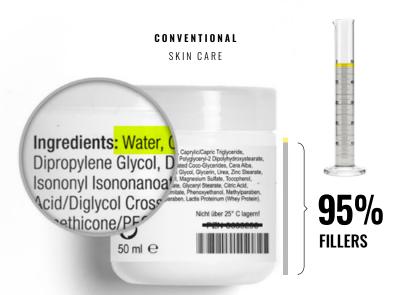

# 99.7% OF SKIN CARE PRODUCTS ARE BASED ON 95% FILLERS (WATER EMULSIFIERS AND REFINED VEGETABLE OILS OR PETROLEUM)

Source: Skin Research and Technology, May 2015, pages 131-136 Skin Pharmacology and Applied Skin Physiology, November-December 1999, pages 344-351

## 1000 SKIN CARE PRODUCTS TESTED — 990 INCLUDED WATER AND REFINED OILS ON THEIR INGREDIENT LIST

99% of skin care products worldwide (including organic cosmetics) contain up to 95% fillers: mineral oils, petroleum, distilled water and refined oil. We believe that there's a link between the fillers used in skin care products and the 5x rise in disfiguring and painful skin conditions.

#### **CONVENTIONAL SKIN CARE\***

<sup>\*\*</sup> Exemplary OLIVEDA skin care formula because Olea Europa, not aqua (water), is the first ingredient on the packaging - these are exemplary formulas.