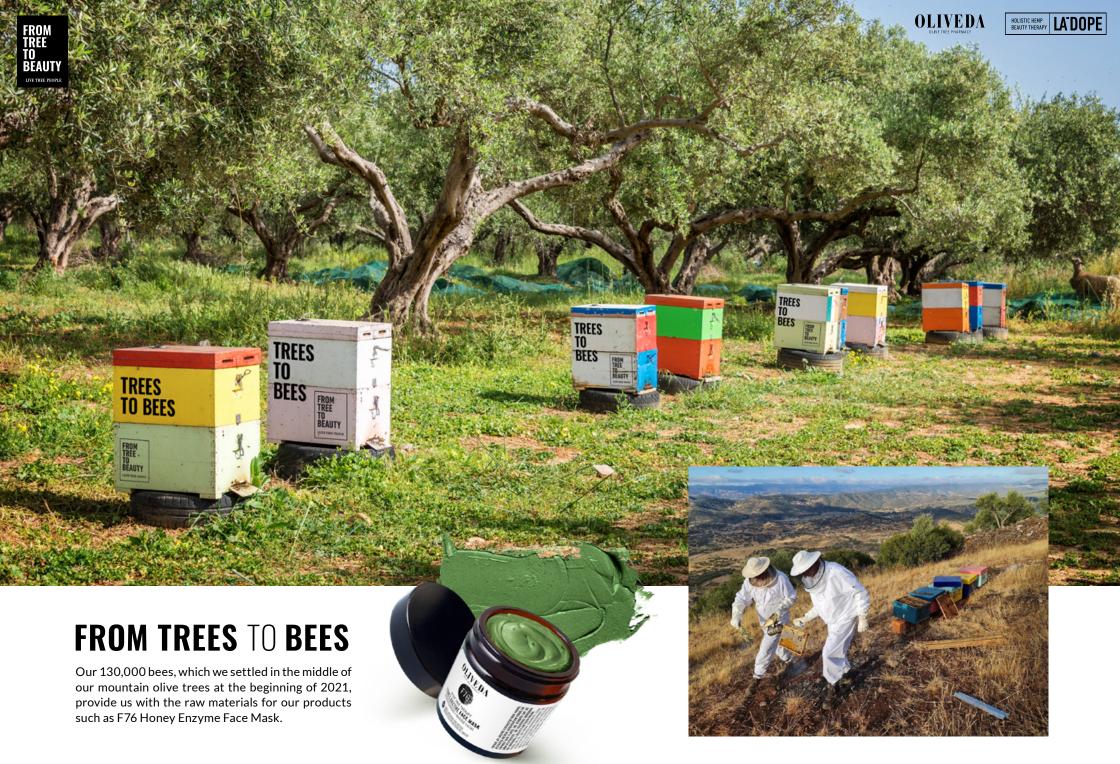

#### F76: Pore-deep care and moisture with honey from our own bees

Use 1-2 times a week our F76 Enzymatic Peeling Mask with the honey of our bees alternating with the mask of black, sun-ripened pureed Arbequina olives.

Revitalizing and nourishing

F10 **OLIVE CORE FACE PEELING** (60 ML)

Radiantly beautiful complexion

F76 FACE MASK HONEY ENZYME (60 ML)