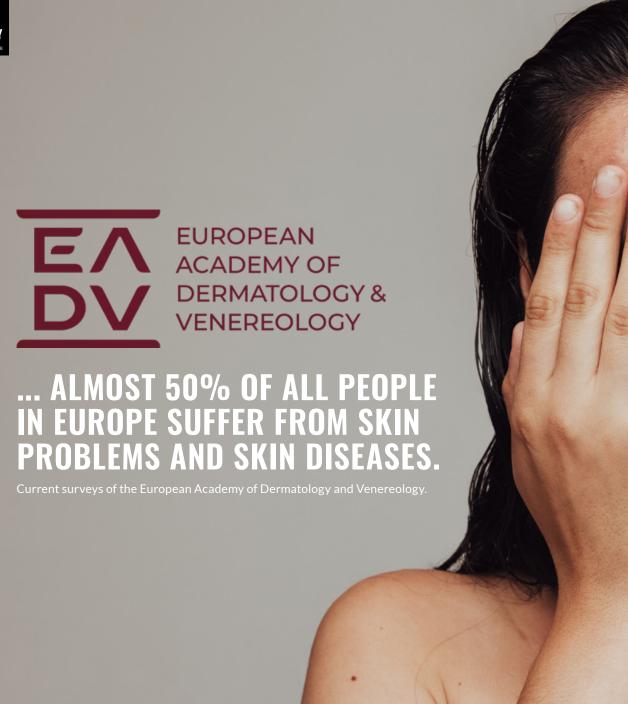

# 99.7% OF SKIN CARE PRODUCTS ARE BASED ON 95% FILLERS (WATER EMULSIFIERS AND REFINED VEGETABLE OILS OR PETROLEUM)

Source: Skin Research and Technology, May 2015, pages 131-136 Skin Pharmacology and Applied Skin Physiology, November-December 1999, pages 344-351

## 1000 SKIN CARE PRODUCTS TESTED — 990 INCLUDED WATER AND REFINED OILS ON THEIR INGREDIENT LIST

99% of skin care products worldwide (including organic cosmetics) contain up to 95% fillers: mineral oils, petroleum, distilled water and refined oil. We believe that there's a link between the fillers used in skin care products and the 5x rise in disfiguring and painful skin conditions.

## **STUDIES CONFIRM**

AFTER EXTENSIVE TESTING. WE HAVE FOUND THAT **99% OF SKIN CARE** PRODUCTS WORLDWIDE (INCLUDING ORGANIC COSMETICS) CONTAIN **UP TO 95% FILLERS**: DISTILLED WATER AND REFINED OIL, MINERAL OILS, PETROLEUM.