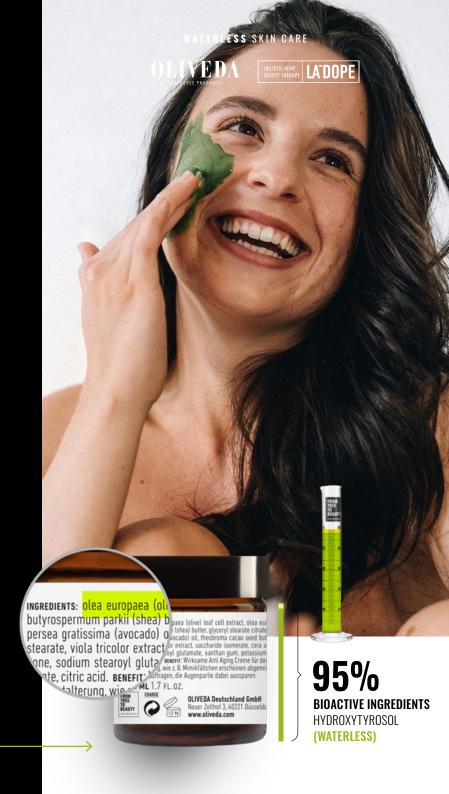

#### OLIVEDA BASES ITS PRODUCTS NOT ON 95% FILLERS BUT ON BIOACTIVE INGREDIENTS (HYDROXYTYROSOL).

In OLIVEDA products, the globally unique Olive Tree Molecule Hydroxytyrosol, which can only be found in our mountain olive trees, replaces the 95% filler content (water and refined oils), which is normally used in skin care products.

95% different composition of OLIVEDA skin care allows absorption of active ingredients much faster than conventional skin care [1,2]

The fabulous effectiveness of the Olive Tree Molecule Hydroxytyrosol, which can only be found autochthone in our mountain olive trees, has been confirmed by science and even by the **EFSA** and the **FDA**.