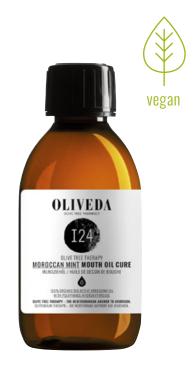

#### 08:00

(or first thing after getting up)

124 & 169: Light detoxification with OLIVEDA Mouth Oil Cure. Every day in the morning, before brushing your teeth, put a tablespoon in your mouth for 8-12 minutes and pull and move the oil back and forth between your teeth and in the roof of your mouth. It must be in constant motion during this time. Then put the oil in a handkerchief and dispose of it.

Freeds from pollutants

124 MOUTH OIL CURE MOROCCAN MINT (200 ML)

Freeds from pollutants

169 MOUTH OIL CURE BALANCING LAVENDER (200 ML)