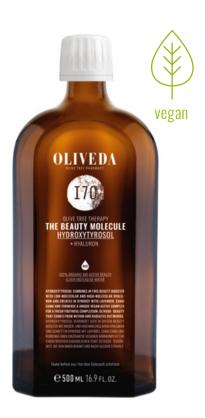

#### Before or after breakfast

Take two measuring cups of 17.5 ml of 166 The Beauty Fountain or of the vegan I70 The Beauty Molecule.

- 1. Finer pored, rosier and firmer skin
- 2. 60% increase in skin elasticity
- Significant reduction of wrinkles after only 4 weeks
- 4. Up to 60% more collagen in the cells after only 4 weeks
- 5. Decrease in cellulite after 3 months
- 6. Healthier and stronger fingernails
- 7. Strengthened immune system

Holistic anti-aging power and cell protection at the highest level!

> 166 THE BEAUTY FOUNTAIN (500 ML)

Hyaluron and hydroxytyrosol for concentrated anti-wrinkle power and plumping effect!

> 170 THE BEAUTY MOLECULE (500 ML)