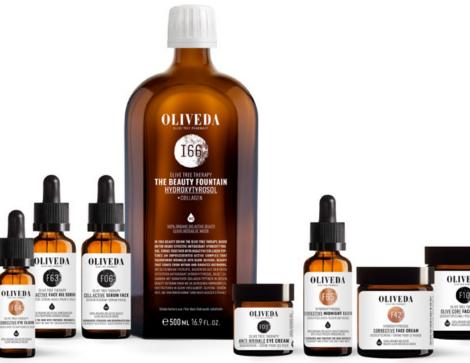

## YOUR DAILY **BEAUTY SHOT**

#### Before or after breakfast

Take two measuring cups of 17.5 ml of 166 The Beauty Fountain or of the vegan I70 The Beauty Molecule.

- 1. Finer pored, rosier and firmer skin
- 2. 60% increase in skin elasticity
- Significant reduction of wrinkles after only 4 weeks
- 4. Up to 60% more collagen in the cells after only 4 weeks
- 5. Decrease in cellulite after 3 months
- 6. Healthier and stronger fingernails
- 7. Strengthened immune system

Holistic anti-aging power and cell protection at the highest level!

> 166 THE BEAUTY FOUNTAIN (500 ML)

Hyaluron and hydroxytyrosol for concentrated anti-wrinkle power and plumping effect!

> 170 THE BEAUTY MOLECULE (500 ML)