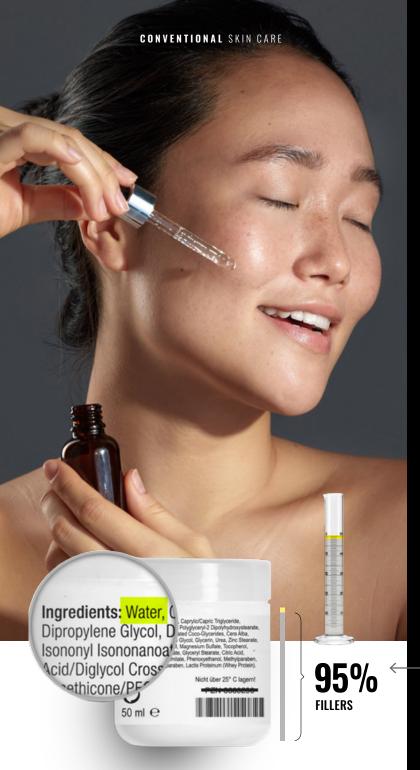

# 99.7% OF SKIN CARE PRODUCTS ARE BASED ON 95% FILLERS (WATER EMULSIFIERS AND REFINED VEGETABLE OILS OR PETROLEUM)

Source: Skin Research and Technology, May 2015, pages 131-136 Skin Pharmacology and Applied Skin Physiology, November-December 1999, pages 344-351

## 1000 SKIN CARE PRODUCTS TESTED — 990 INCLUDED WATER AND REFINED OILS ON THEIR INGREDIENT LIST

99% of skin care products worldwide (including organic cosmetics) contain up to 95% fillers: mineral oils, petroleum, distilled water and refined oil. We believe that there's a link between the fillers used in skin care products and the 5x rise in disfiguring and painful skin conditions.

#### **CONVENTIONAL SKIN CARE\***

<sup>\*\*</sup> Exemplary OLIVEDA skin care formula because Olea Europa, not aqua (water), is the first ingredient on the packaging - these are exemplary formulas.

## **STUDIES CONFIRM**

AFTER EXTENSIVE TESTING. WE HAVE FOUND THAT **99% OF SKIN CARE** PRODUCTS WORLDWIDE (INCLUDING ORGANIC COSMETICS) CONTAIN **UP TO 95% FILLERS**: DISTILLED WATER AND REFINED OIL, MINERAL OILS, PETROLEUM.