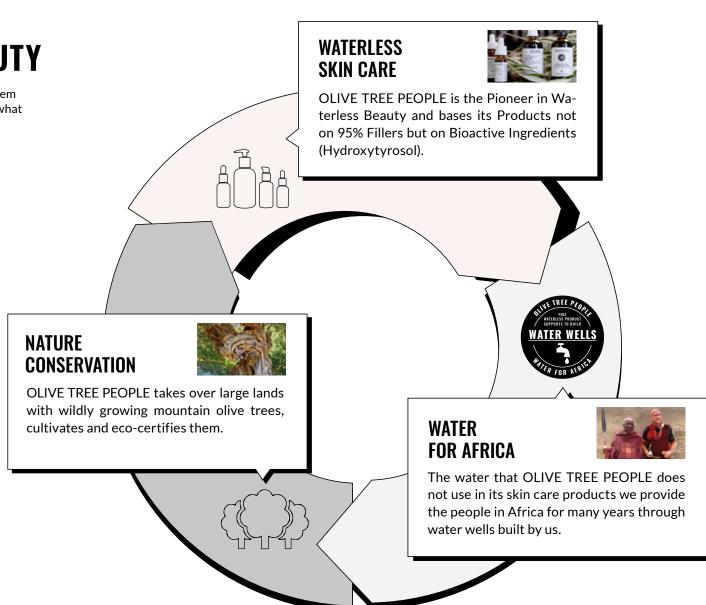

## **OUR CYCLE** FROM TREE TO BEAUTY

We will raise people's awareness and sensitize them to true self-love. It starts with our thoughts and what we put into our body inside and out.

Unique worldwide: We at OLIVEDA protect overgrown mountain olive trees by buying large estates, cultivating the trees and eco-certifying them. These wild mountain olive trees then deliver the globally unique holistic Beauty Mo lecule and Elixir Hydroxytyrosol that perfectly protects our cells from the inside out and from the outside in (studies by ESFA) and the cells from the trees making them live up to 4,000 years old. This globally unique holistic Beauty Molecule and Elixir, which is found exclusively in our mountain olive trees, replaces 100% of the 70% water phase that is otherwise common in skin care products.

#### OLIVEDA BASES ITS PRODUCTS NOT ON 95% FILLERS BUT ON BIOACTIVE INGREDIENTS (HYDROXYTYROSOL).

In OLIVEDA products, the globally unique Olive Tree Molecule Hydroxytyrosol, which can only be found in our mountain olive trees, replaces the 95% filler content (water and refined oils), which is normally used in skin care products.