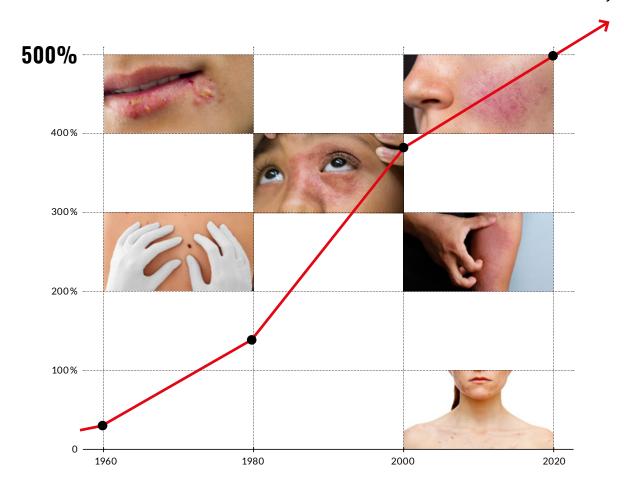

# 99.7% OF SKIN CARE PRODUCTS ARE BASED ON 95% FILLERS (WATER EMULSIFIERS AND REFINED VEGETABLE OILS OR PETROLEUM)

Source: Skin Research and Technology, May 2015, pages 131-136 Skin Pharmacology and Applied Skin Physiology, November-December 1999, pages 344-351

## 1000 SKIN CARE PRODUCTS TESTED — 990 INCLUDED WATER AND REFINED OILS ON THEIR INGREDIENT LIST

99% of skin care products worldwide (including organic cosmetics) contain up to 95% fillers: mineral oils, petroleum, distilled water and refined oil. We believe that there's a link between the fillers used in skin care products and the 5x rise in disfiguring and painful skin conditions.