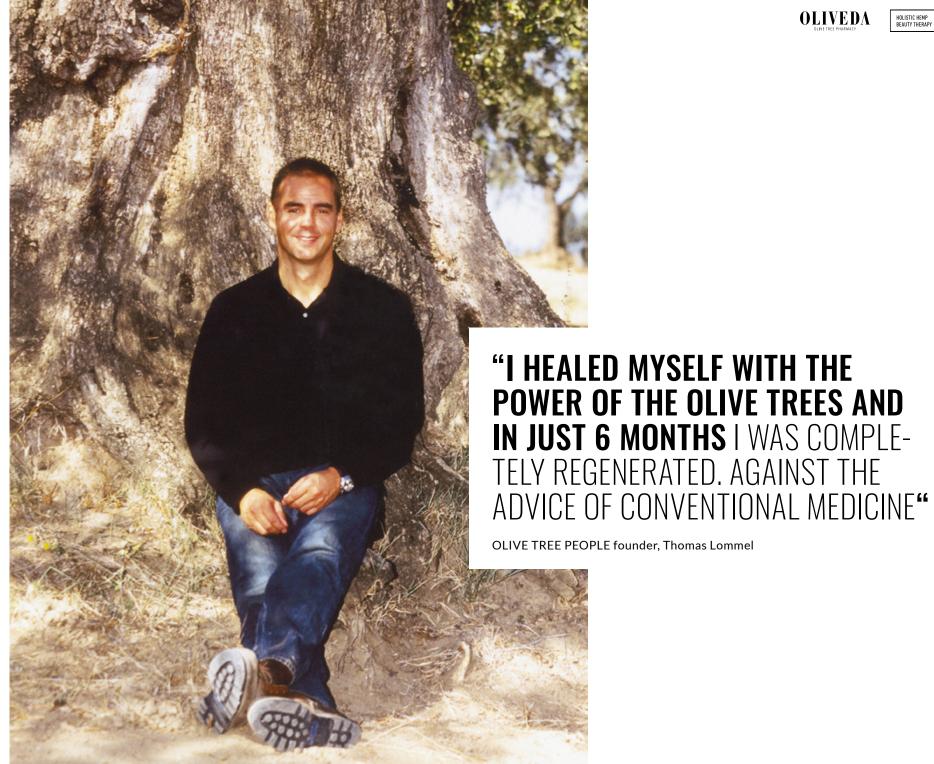

## FROM OUR FOUNDER

It sounds crazy, I know, but our organic bioactive cosmetics from the mountain olive tree was created in this olive tree tree-house in the middle of my first olive grove. Years ago, I had successfully treated myself with the power of the olive tree and now developed the elixir from the olive leaf for internal use in the tree-house. After more and more people confirmed the legendary effectiveness, the Olive Tree Therapy was developed - the Mediterrane-

an Ayurveda. I was convinced that what is best for the inside must also be the best for the outside, for our largest organ - the skin. It was the first time that I looked at the composition of cosmetics and learned that almost all creams contain up to 70% water. The idea was born to replace the 70% water phase with the Beauty Elixir from the olive leaf that is up to 3,000 times more concentrated, whose effectiveness makes the olive tree grow up to 4,000 years old with maximum vitality.