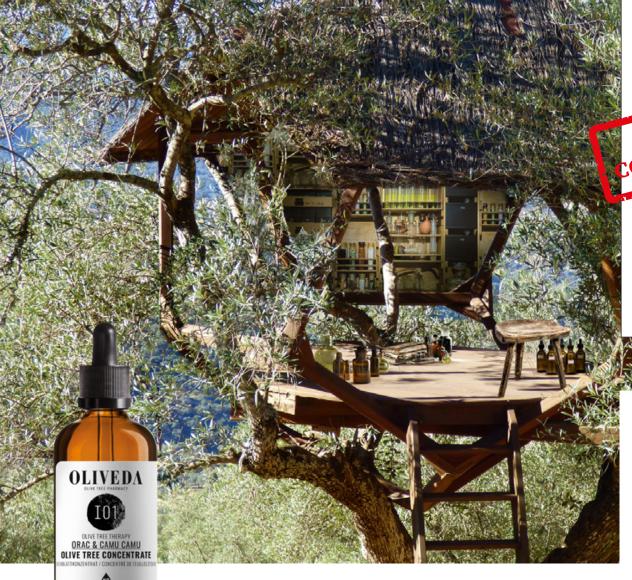

## 35,894,649 PEOPLE REACHED IN EUROPE

1st OLIVEDA-product IO1 Orac & Camu Camu

Olive Leaf Concentrate was born in the olive

tree tree-house.

## THE LEGENDARY **OLIVE TREE TREE-HOUSE**

This is where the first OLIVEDA product, the IO1, a super immune booster for internal use, was born.

The Olive Tree Therapy was also developed intuitively in the tree house, the sensational effectiveness and results which have been confirmed by conventional medicine.