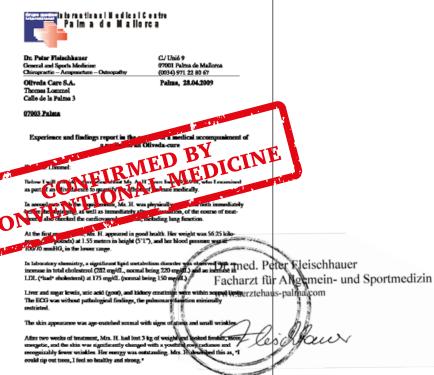

# OLIVE TREE THERAPY 10 YEARS IN 14 DAYS, CONFIRMED BY CONVENTIONAL MEDICINE

Extraordinarily strong improvement in fat metabolism

Significant change of skin appearance to a youthful, rosy glow and visibly fewer creases and wrinkles

Normalization of cholesterol with a reduction of more than 30%

30% improvement of liver and gout metabolism

Improvement of lung function by approx. 20%

Dr. Peter Fleischkauer General and Sports Medicine

hiroprantie – Aespenduse – Ostropa Niveda Care S.A.

(0034) 971 22 80 67 Palma, 28.04.2009

CJ Unió 9

Dr. med. Peter Fleischhauer Facharzt für Algemein- und Sportmedizin www.aerztehaus-palmacom

\_

Experience and findings report in the context of a medical accompaniment of a patient in an Olivela-cure

#### Dear Mr. Lonnel

Relow I will provide information about Ms. A. H., born June 29, 1953, who I examined as part of an Otiveda cure to quantify the effects of the cure medically.

In accordance with the requirements, Ms. H. was physically examined both immediatel before the beginning, as well as immediately after the cessation, of the course of treaturent, I also checked the cardiovascular system, including lung function.

At the first examination, Ms. H. appeared in good health. Her weight was 56.25 grams (124 pounds) at 1.55 meters in height (\$'1"), and her blood, 100/70 mmHG, in the lower range.

In laboratory chemistry, a significancy of the control of the cont

Liver and sugar levels, unic and (1000). In this payment time were within the full lime. The ECG was without Cholden of hard man the polyment grant the man in the state of the contribution.

After the war is of to contact, Aft. H. had lost 3 kg of weights to broker, more stored, angues axin was significantly changed to make a contact contact and comparably fewer wrinkles. Her contact has been contact and for the contact and t