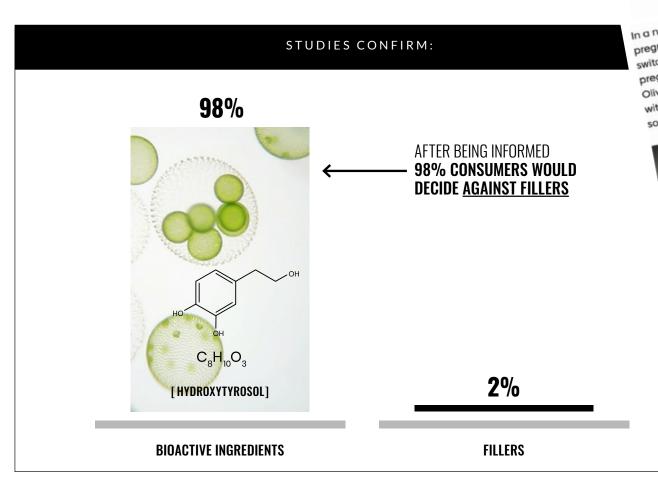

## 1000 SKIN CARE PRODUCTS TESTED — 990 INCLUDED WATER AND REFINED OILS ON THEIR INGREDIENT LIST

99% of skin care products worldwide (including organic cosmetics) contain up to 95% fillers: mineral oils, petroleum, distilled water and refined oil. We believe that there's a link between the fillers used in skin care products and the 5x rise in disfiguring and painful skin conditions.

#### OLIVEDA BASES ITS PRODUCTS NOT ON 95% FILLERS BUT ON BIOACTIVE INGREDIENTS (HYDROXYTYROSOL).

In OLIVEDA products, the globally unique Olive Tree Molecule Hydroxytyrosol, which can only be found in our mountain olive trees, replaces the 95% filler content (water and refined oils), which is normally used in skin care products.

## **STUDIES CONFIRM**

AFTER EXTENSIVE TESTING. WE HAVE FOUND THAT **99% OF SKIN CARE** PRODUCTS WORLDWIDE (INCLUDING ORGANIC COSMETICS) CONTAIN **UP TO 95% FILLERS**: DISTILLED WATER AND REFINED OIL, MINERAL OILS, PETROLEUM.