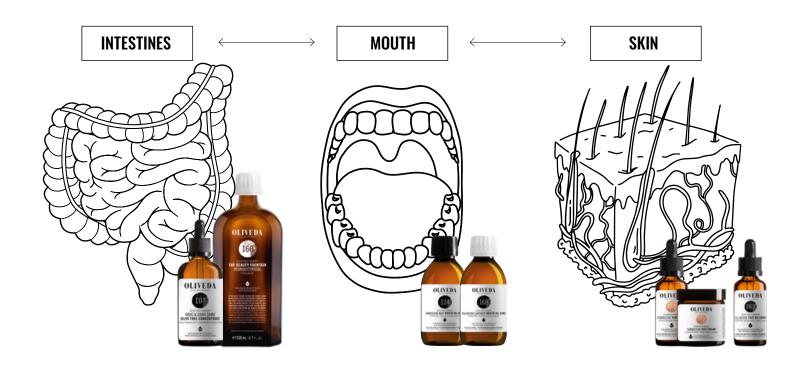

## **OUR CYCLE** FROM TREE TO BEAUTY

We will raise people's awareness and sensitize them to true self-love. It starts with our thoughts and what we put into our body inside and out.

Unique worldwide: We at OLIVEDA protect overgrown mountain olive trees by buying large estates, cultivating the trees and eco-certifying them. These wild mountain olive trees then deliver the globally unique holistic Beauty Mo lecule and Elixir Hydroxytyrosol that perfectly protects our cells from the inside out and from the outside in (studies by ESFA) and the cells from the trees making them live up to 4,000 years old. This globally unique holistic Beauty Molecule and Elixir, which is found exclusively in our mountain olive trees, replaces 100% of the 70% water phase that is otherwise common in skin care products.