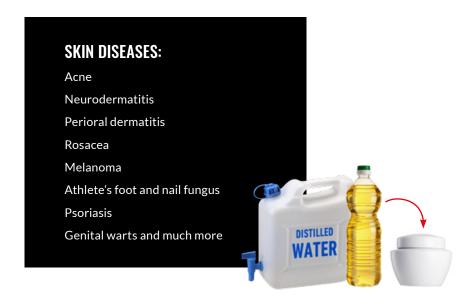

## 1000 SKIN CARE PRODUCTS TESTED — 990 INCLUDED WATER AND REFINED OILS ON THEIR INGREDIENT LIST

99% of skin care products worldwide (including organic cosmetics) contain up to 95% fillers: mineral oils, petroleum, distilled water and refined oil. We believe that there's a link between the fillers used in skin care products and the 5x rise in disfiguring and painful skin conditions.