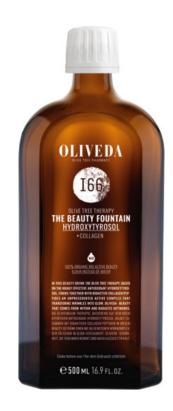

#### Before or after breakfast

Take two measuring cups of 17.5 ml of 166 The Beauty Fountain or of the vegan I70 The Beauty Molecule.

- 1. Finer pored, rosier and firmer skin
- 2. 60% increase in skin elasticity
- Significant reduction of wrinkles after only 4 weeks
- 4. Up to 60% more collagen in the cells after only 4 weeks
- 5. Decrease in cellulite after 3 months
- 6. Healthier and stronger fingernails
- 7. Strengthened immune system

Holistic anti-aging power and cell protection at the highest level!

> 166 THE BEAUTY FOUNTAIN (500 ML)

Hyaluron and hydroxytyrosol for concentrated anti-wrinkle power and plumping effect!

> 170 THE BEAUTY MOLECULE (500 ML)