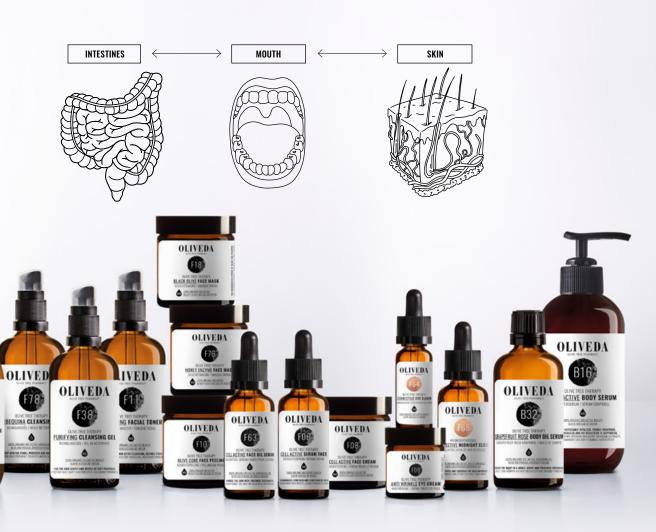

## **CLEANSING RITUAL**

#### F38: Deep cleaning

Cleansing with the F38 Cleansing Gel provides a perfect basis for the use of serums, elixirs and face creams. The prepared skin can absorb the ingredients more intensively, allowing the effect to unfold optimally.

#### **PEELING & MASK**

#### F10: Peeling first!

The finely ground olive kernel granules, from the small black Arbequina olive, gently remove dead skin cells and conjure up a fresh, smooth complexion - without drying out or even leaving irritations.

#### F76: Pore-deep care and moisture with honey from our own bees

Use 1-2 times a week our F76 Enzymatic Peeling Mask with the honey of our bees alternating with the mask of black, sun-ripened pureed Arbequina olives.

Revitalizing and nourishing

F10 **OLIVE CORE FACE PEELING** (60 ML)

Radiantly beautiful complexion

F76 FACE MASK HONEY ENZYME (60 ML)

### **GET THE GLOW!**

F06 +F82: An intensive care that is clearly noticeable and visible.

Give your cells new energy for soft, supple and vibrant radiant skin. The high-quality combination of exclusive super antioxidants from the mountain olive tree protects the skin from negative environmental influences.

Application: Apply F06 Serum Face to the palm of your hand and add 3-4 drops of F82 Face Elixir Green Retonol, depending on the amount of serum. Mix, apply, radiate!

Repairing and regenerating

F06 SERUM FACE CELL ACTIVE (30 ML)

Tightening and smoothing

F82 FACE ELIXIR GREEN RETINOL (30 ML)

#### **GLOWING SKIN DAY AND NIGHT**

#### F59: Reduces fine lines, wrinkles and hyperpigmentation, refines pores.

This highly effective face serum with hydroxytyrosol and paracress has a lifting effect on the skin as well as it reduces the appearance of enlarged pores. Strong olive tree antioxidants have balancing and regenerating properties to smooth the skin structure. Fine lines and wrinkles as well as high pigmentation can be reduced if applied regularly.

**Application:** Shake before use. Apply a few drops on the face in the morning and evening, avoiding the eve area. The ideal foundation under the F42 Face Cream Hydroxytyrosol Corrective.

F65: Regenerates and tightens the skin overnight. Application: Shake before use. Put a few drops of F65 Midnight Elixir on the back of the hand, take up with the fingertips and dab on cheeks, forehead, chin and décolleté and spread evenly.

**Tip:** Mixing 1 - 3 drops of F65 Midnight Elixir Corrective with F59 Serum Face Corrective will additionally strengthen the regenerative effect of **F65** Midnight Elixir.

Repairing, balancing and regenerating

F59 SERUM FACE CORRECTIVE (30 ML)

Regenerating overnight

F65 MIDNIGHT ELIXIR CORRECTIVE (30 ML)

#### 24 HOURS PROTECTION

#### F07: Effective 24-HOUR protection

Apply to the face in the morning and evening, avoiding the eye area. For even more care, use the F07 Face Cream Anti Aging in a power pack with the F06 Cell Active Serum Face.

#### F42: Maximum amount of moisture

Suitable as day and night care morning and evening. The effect is enhanced by previously applying the F59 Serum Face Corrective.

Activating and protective

F08 FACE CREAM CELL ACTIVE (50 ML)

Corrective and nourishing

F08 **FACE CREAM CELL ACTIVE** (60 ML)

## FOR RADIANTLY BEAUTIFUL EYES!

#### **F64 Lifting Eye Elixir**

Apply a drop of the elixir and massage gently around the eye area.

#### F09 Eye Cream Anti Wrinkle

Apply daily to the eye area, avoiding the upper eyelid, and pat gently.

Rejuvenates and tightens the eye area

F64 EYE ELIXIR CORRECTIVE (12 ML)

Nourishes and protects the eye area

FO9
EYE CREAM ANTI WRINKLE
(30 ML)