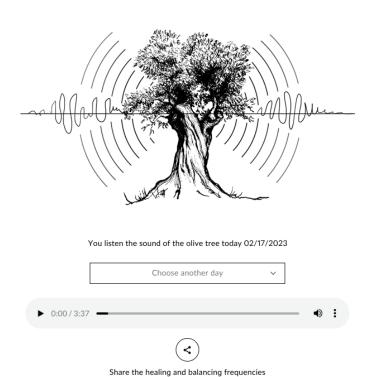

## UNIQUE OLIVEDA WORLD IN THE SPA WITH OLIVE TREE SOUND BATH

Listen and feel the healing and balancing sounds of our own olive trees 24/7 in real time.

OLIVE

**e500 ML** 16.9 F

# HEALING OLIVE TREE SOUND BATH (REAL TIME)

Share the healing frequency with everyone for free. You will reach out and attract many people in this amazing and worldwide unique way.

24/7 IN REAL TIME

of the mountain tree with your friends.