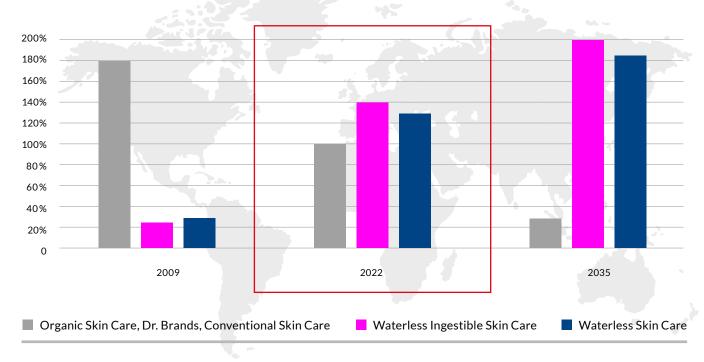

# 1800% FASTER THAN THE BEAUTY INDUSTRY OVERALL IN THE LAST 5 YEARS

| Retail offline         |                                       | Area                                                   | Stores            | Online |
|------------------------|---------------------------------------|--------------------------------------------------------|-------------------|--------|
| DOUGLAS                | <b>DOUGLAS</b><br>(Sephora of Europe) | Europe wide                                            | 2,300 stores      | +      |
| Müller                 | MUELLER Drogerie                      | Germany, Austria, Switzer-<br>land, Spain and Slovenia | 898 stores        | +      |
| <b>beauty</b> alliance | BEAUTY ALLIANCE                       | Germany, Switzerland and<br>Austria                    | 1,100 perfumeries | +      |

# FROM TREE TO BEAUTY. MAKE IT YOURS!

We are the future. Waterless skin care grows 140% faster than all conventional skin care including organic dr. brands etc. Make it yours and earn 25% tod 35% of your customers' purchases.