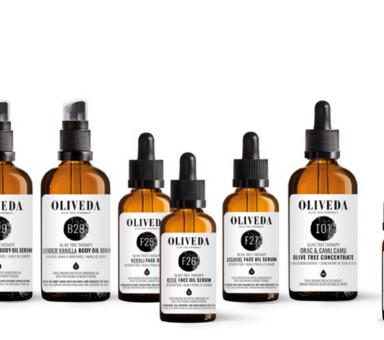

## 35,894,649 PEOPLE REACHED IN EUROPE

1st OLIVEDA-product IO1 Orac & Camu Camu

Olive Leaf Concentrate was born in the olive

tree tree-house.

## THE LEGENDARY **OLIVE TREE TREE-HOUSE**

This is where the first OLIVEDA product, the IO1, a super immune booster for internal use, was born.

The Olive Tree Therapy was also developed intuitively in the tree house, the sensational effectiveness and results which have been confirmed by conventional medicine.

## A TRUE IMMUNE **BOOSTER**

Immediately after oil pulling Take IO1 ORAC & Camu Camu Elixir with I56 Extra Virgin Olive Oil and Lemon on an empty stomach.

Dosage: 2 tablespoons of I56 Extra Virgin Olive Oil mixed with 1-2 teaspoons of IO1 ORAC & Camu Camu Elixir and juice of 1/2 lemon.

100% cold pressed bioactive Arbequina oil

156 EXTRA VIRGIN OLIVE OIL (500 ML)

Defense against harmful environmental influences

101 **ORAC & CAMU CAMU OLIVE TREE CONCENTRATE** (100 ML)