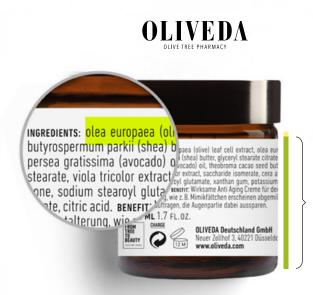

#### **CONVENTIONAL SKIN CARE\***

<sup>\*\*</sup> Exemplary OLIVEDA skin care formula because Olea Europa, not aqua (water), is the first ingredient on the packaging - these are exemplary formulas.

#### OLIVEDA BASES ITS PRODUCTS NOT ON 95% FILLERS BUT ON BIOACTIVE INGREDIENTS (HYDROXYTYROSOL).

In OLIVEDA products, the globally unique Olive Tree Molecule Hydroxytyrosol, which can only be found in our mountain olive trees, replaces the 95% filler content (water and refined oils), which is normally used in skin care products.

95% different composition of OLIVEDA skin care allows absorption of active ingredients much faster than conventional skin care [1,2]

The fabulous effectiveness of the Olive Tree Molecule Hydroxytyrosol, which can only be found autochthone in our mountain olive trees, has been confirmed by science and even by the **EFSA** and the **FDA**.