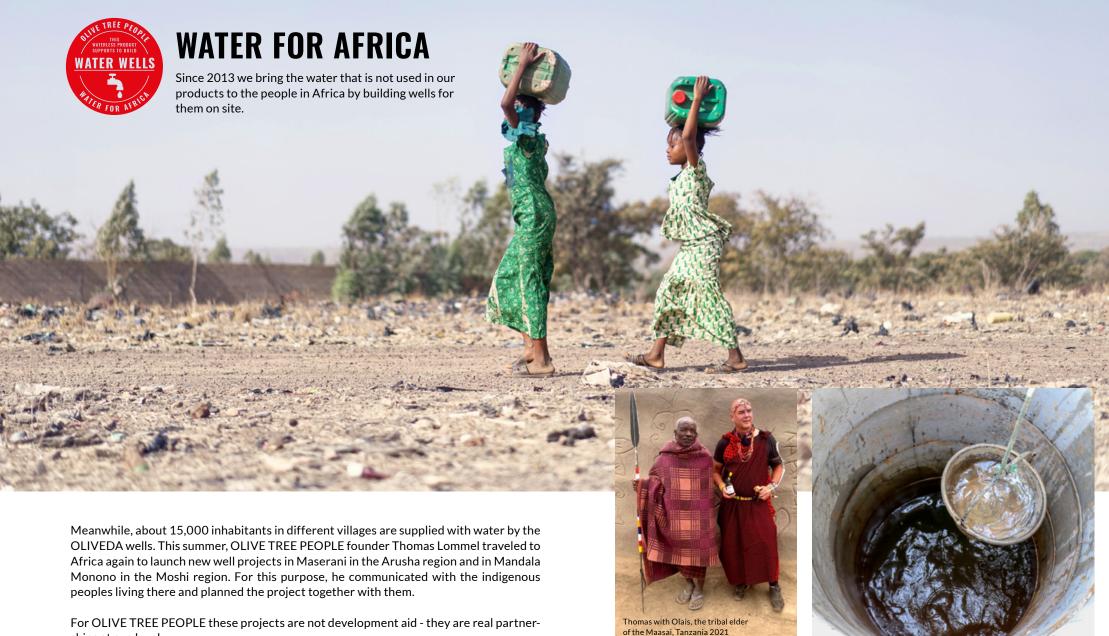

We have saved more than 30,000 mountain olive trees in a nature reserve. All 30,000 mountain olive trees from OLIVE TREE PEOPLE are eco-certified.

ships at eye level.