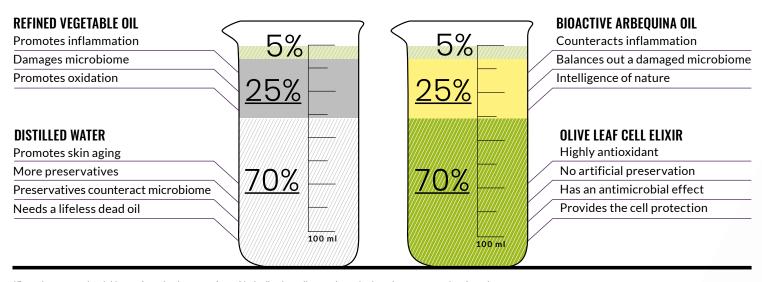

#### OLIVEDA BASES ITS PRODUCTS NOT ON 95% FILLERS BUT ON BIOACTIVE INGREDIENTS (HYDROXYTYROSOL).

In OLIVEDA products, the globally unique Olive Tree Molecule Hydroxytyrosol, which can only be found in our mountain olive trees, replaces the 95% filler content (water and refined oils), which is normally used in skin care products.

95% different composition of OLIVEDA skin care allows absorption of active ingredients much faster than conventional skin care [1,2]

The fabulous effectiveness of the Olive Tree Molecule Hydroxytyrosol, which can only be found autochthone in our mountain olive trees, has been confirmed by science and even by the **EFSA** and the **FDA**.