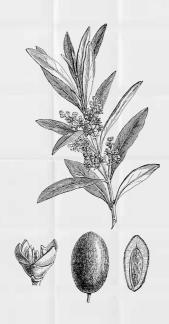

## Olea Oeuropaea

ACTIVE INGREDIENTS
Hydroxytyrosol C<sub>8</sub>H<sub>10</sub>O<sub>3</sub>
Oleuropein C<sub>25</sub>H<sub>32</sub>O<sub>13</sub>

## STORY

Los Angeles, 2016. OLIVEDA founder Thomas Lommel first consciously came into contact with cannabidiol / CBD and the hemp plant. They and the olive tree are the two oldest cultivated plants on Earth.