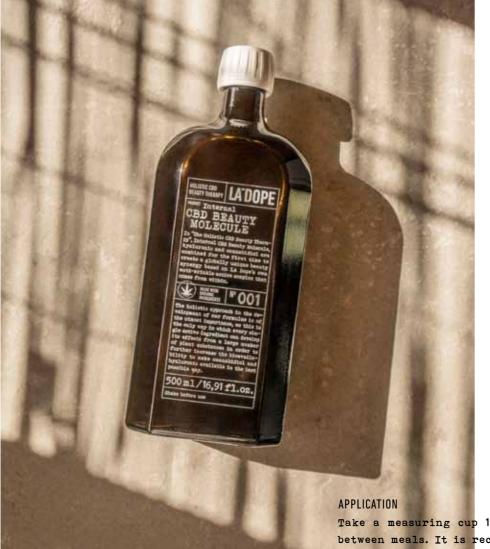

Take a measuring cup 17.5 ml in the morning or between meals. It is recommended to use it for at least 6 to 10 weeks.

## N°001 internal CBD BEAUTY MOLECULE

BENEFIT

In the LA DOPE Beauty Molecule, hyaluron and cannabidiol are combined for the first time to form a globally unique beauty synergy, which is based on LA DOPE's own unique anti-wrinkle active complex. The holistic approach is of the greatest importance in the development of our recipes. This is the only way that a large number of plant substances can develop their effect beyond the individual active ingredients and subsequently further increase their bioavailability. The super antioxidant hydroxytyrosol offers perfect cell protection, while cannabidiol ensures the best possible availability of the low and high molecular weight hyaluronic acid in the cells. The result is a radiantly beautiful and even complexion. Beauty that comes from within and radiates outwards ... dope your wrinkles from within.

500 ML: 16.91 FL.0Z.

Shake well before use. Take 2 pipettes or 1 teaspoon straight or together with juices (e.g. with freshly squeezed orange juice) 2-3 times before meals. Up to 10 ml a day. Children from 2 years of age take half of the recommended daily dose for adults, up to 5 ml per day.