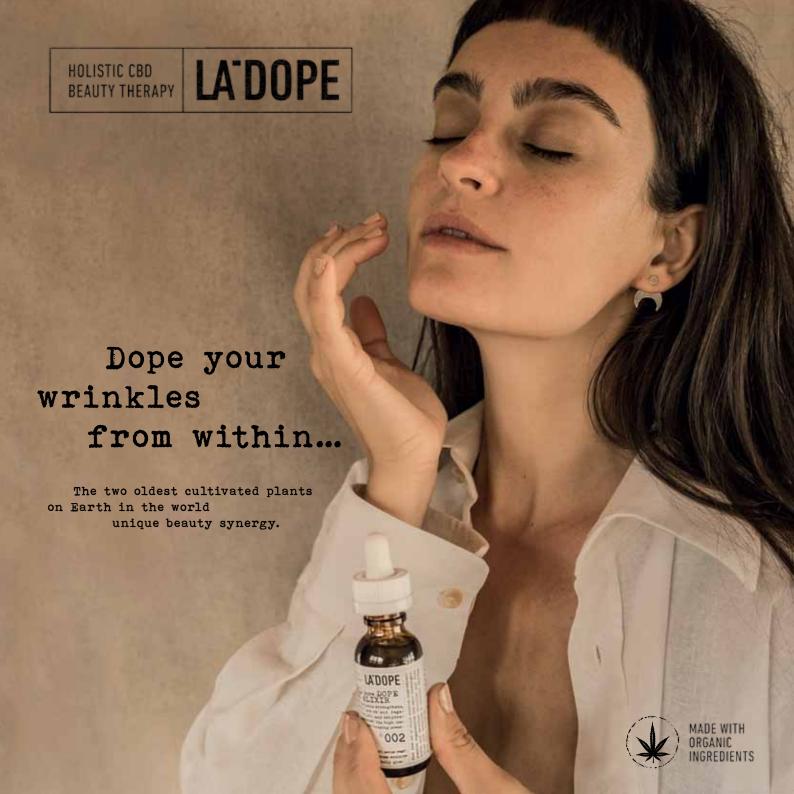

## N°001 internal CBD BEAUTY MOLECULE

BENEFIT

In the LA DOPE Beauty Molecule, hyaluron and cannabidiol are combined for the first time to form a globally unique beauty synergy, which is based on LA DOPE's own unique anti-wrinkle active complex. The holistic approach is of the greatest importance in the development of our recipes. This is the only way that a large number of plant substances can develop their effect beyond the individual active ingredients and subsequently further increase their bioavailability. The super antioxidant hydroxytyrosol offers perfect cell protection, while cannabidiol ensures the best possible availability of the low and high molecular weight hyaluronic acid in the cells. The result is a radiantly beautiful and even complexion. Beauty that comes from within and radiates outwards ... dope your wrinkles from within.

For the best possible results and the maximum increase in the hyaluronic acid content, each 17.5 ml Beauty Shot contains at least 6.3 mg hydroxytyrosol for ideal protection against oxidative stress (a study by ESFA states that a daily intake of 5.3 mg hydroxytyrosol a perfect protection of the cells against oxidative stress) and each bottle contains an incredible 200 mg hyaluron and 1000 mg aqueous cannabidiol. For optimal results, these 200 mg hyaluronic acid are divided into 50% each in high-molecular and low-molecular hyaluronic acid. The result of ingestion is radiant, fresh, firm, rosy, more fine-pored and youthful skin that gives you with LA DOPE's own Beauty Plump Effect. Dope your wrinkles from within ... for beauty that comes from within and radiates outwards.

# THE TWO OLDEST CULTIVATED PLANTS ON EARTH IN THE WORLD UNIQUE BEAUTY SYNERGY.