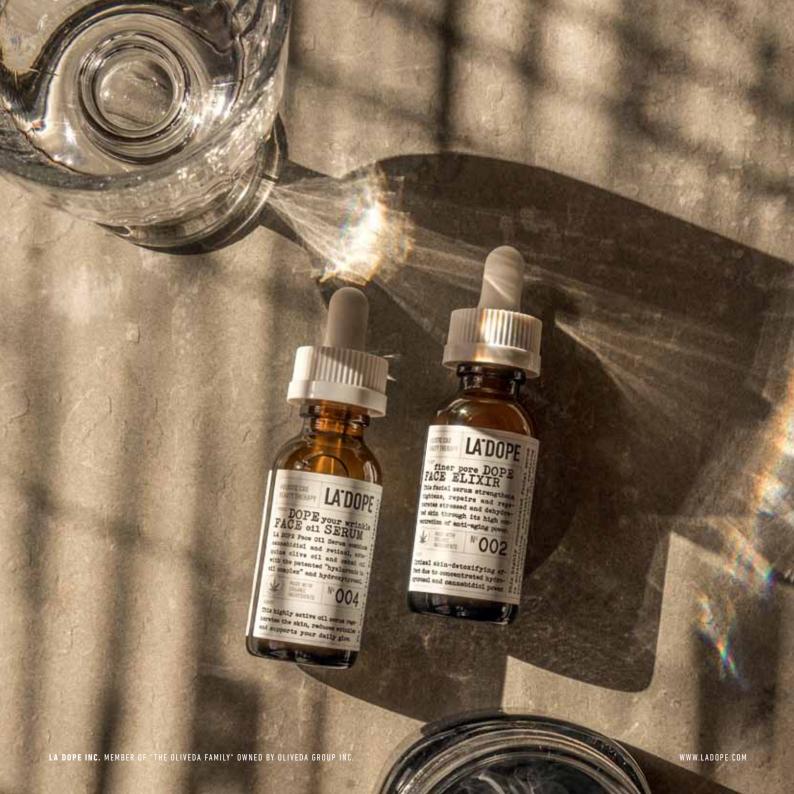

## N°002 DOPE your pores FACE ELIXIR

BENEFIT

This highly concentrated face elixir strengthens, firms, repairs, and regenerates stressed and dehydrated skin, thanks to its high concentration of anti-aging ingredients. Its delicate scent of lavender soothes stressed skin. It is moisturizing, nourishing, refines the pores, and reduces dark spots.

# N° 004 DOPE your wrinkle FACE OIL SERUM

BENEFIT

This facial oil serum combines cannabidiol and retinol, arbequina and kahai oil with the patented "Hyaluronic in Oil Complex" and hydroxytyrosol.

It regenerates and firms the skin, reduces wrinkles and supports the daily glow of the skin.