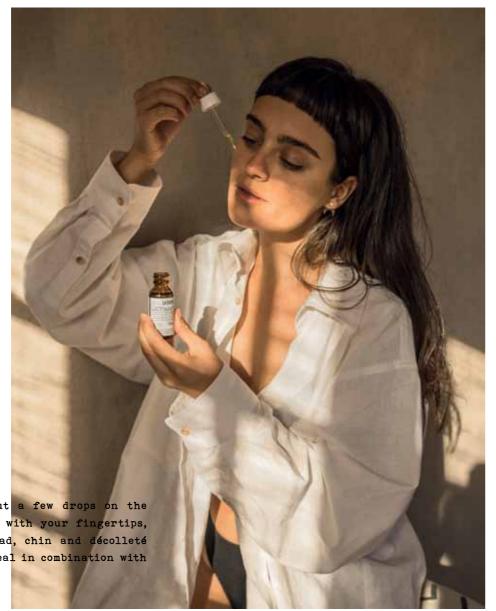

The super active ingredients cannabidiol work in synergy with hydroxytyrosol free radicals and pigmentation - for an even more beautiful and finer-pored complexion.

100 ML: 3,4 FL.OZ.

Shake the bottle before use. Put a few drops on the back of the hand, pick up with the fingertips and dab on the cheeks, forehead, chin and décolleté. The ideal base under the LA DOPE Face Cream in the mornings and evenings.