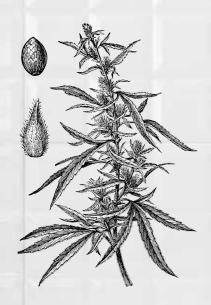

### Cannabis

ACTIVE INGREDIENTS

Cannabidiol (CBD) C<sub>21</sub>H<sub>30</sub>O<sub>2</sub>

## STORY

Los Angeles, 2016. OLIVEDA founder Thomas Lommel first consciously came into contact with cannabidiol / CBD and the hemp plant. They and the olive tree are the two oldest cultivated plants on Earth.