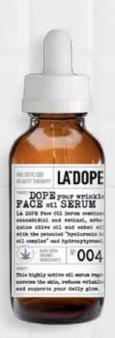

# N° 004 DOPE your wrinkle FACE OIL SERUM

BENEFIT

This facial oil serum combines cannabidiol and retinol, arbequina and kahai oil with the patented "Hyaluronic in Oil Complex" and hydroxytyrosol.

It regenerates and firms the skin, reduces wrinkles and supports the daily glow of the skin.

The unique complex of active ingredients regenerates the skin overnight, firms and smooths wrinkles and fine lines, and gives the skin a natural glow for the next day while you sleep. The delicate scent of lavender relaxes the senses and is perfect for resting.