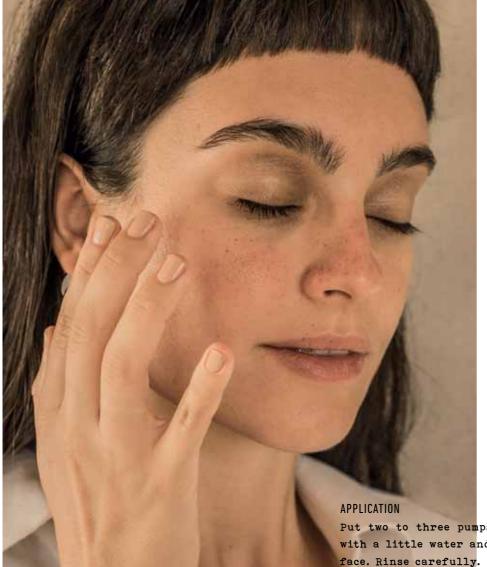

100 ML: 3.4 FL.OZ.

Put two to three pumps in your hand, lather up with a little water and massage gently onto your face. Rinse carefully.

# N°009 DOPE your glow DEEP CLEANSER

BENEFIT

This deep cleansing gel cleanses the skin of the face in a particularly gentle but intensive way without removing moisture. The unique combination of cannabidiol, hydroxytyrosol and plant-based sugar surfactants, French lavender and vanilla cleanses the facial skin pore-deep and makes the complexion appear radiant, fine and even.