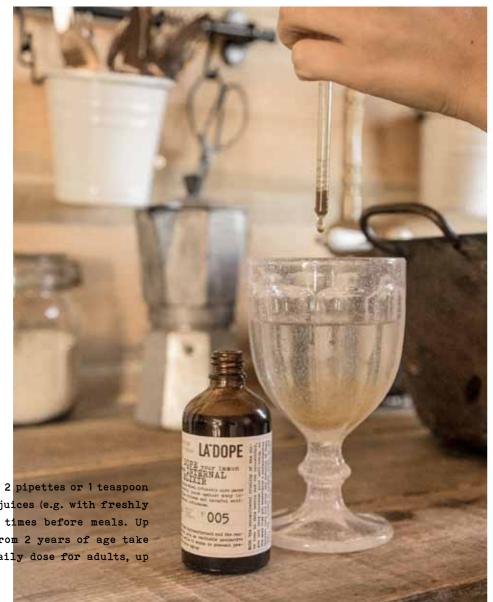

500 ML: 16.91 FL.0Z.

Shake well before use. Take 2 pipettes or 1 teaspoon straight or together with juices (e.g. with freshly squeezed orange juice) 2-3 times before meals. Up to 10 ml a day. Children from 2 years of age take half of the recommended daily dose for adults, up to 5 ml per day.