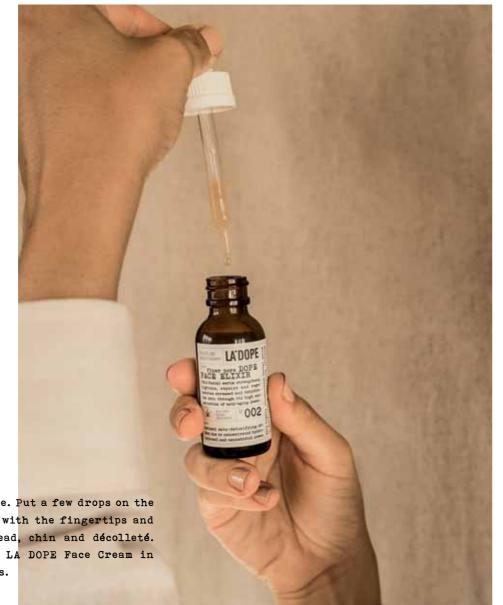

## N°002 DOPE your pores FACE ELIXIR

BENEFIT

This highly concentrated face elixir strengthens, firms, repairs, and regenerates stressed and dehydrated skin, thanks to its high concentration of anti-aging ingredients. Its delicate scent of lavender soothes stressed skin. It is moisturizing, nourishing, refines the pores, and reduces dark spots.

Optimal skin detoxifying effect through concentrated hydroxyty-rosol and cannabidiol power. Effective repair of pigment defects.

30 ML: 1,0 FL.0Z.

Shake well before use. Put a few drops on the back of the hand, pick up with your fingertips, dab on the cheeks, forehead, chin and décolleté and spread evenly. Also ideal in combination with LA DOPE Face Elixir.