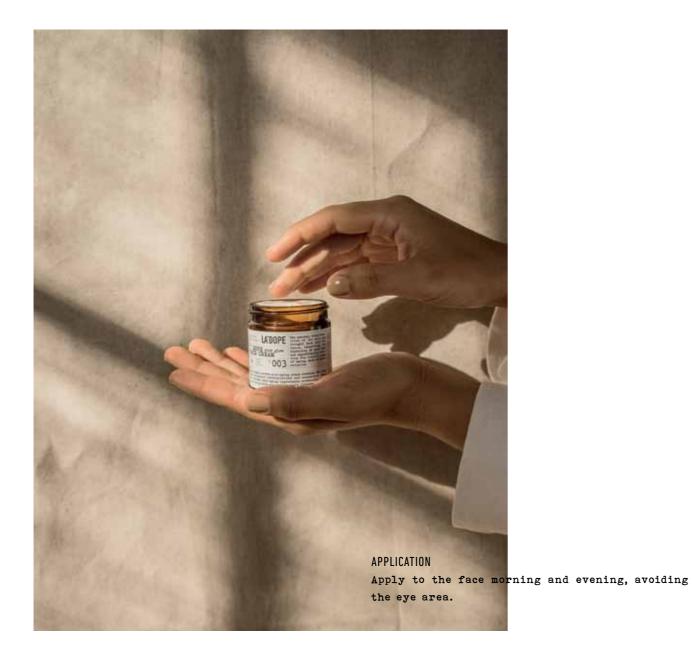

#### APPLICATION

Apply daily to the eye area, avoiding the upper eyelid. Pat in gently.

30 ML: 1,0 FL.OZ.

Massage in well every morning and evening. For best results, always use the body oil on slightly damp skin after bathing or showering.