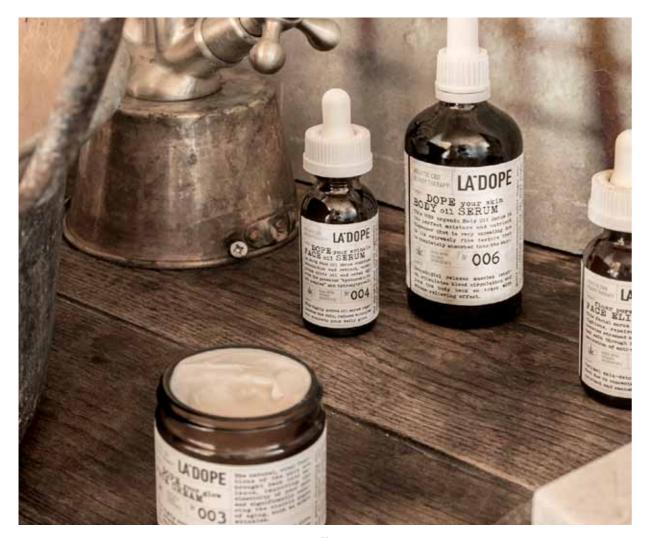

# N° 004 DOPE your wrinkle FACE OIL SERUM

BENEFIT

This facial oil serum combines cannabidiol and retinol, arbequina and kahai oil with the patented "Hyaluronic in Oil Complex" and hydroxytyrosol.

It regenerates and firms the skin, reduces wrinkles and supports the daily glow of the skin.

# Nº 003 DOPE your glow FACE CREAM

BENEFIT

This highly active anti-aging cream contains the olive tree polyphenol hydroxytyrosol and cannabidiol. These two natural antiaging ingredients stimulate living cells profoundly and extend their lifespan.

# N°006 DOPE your skin BODY OIL SERUM

# N°009 DOPE your glow DEEP CLEANSER

BENEFIT

This deep cleansing gel cleanses the skin of the face in a particularly gentle but intensive way without removing moisture. The unique combination of cannabidiol, hydroxytyrosol and plant-based sugar surfactants, French lavender and vanilla cleanses the facial skin pore-deep and makes the complexion appear radiant, fine and even.