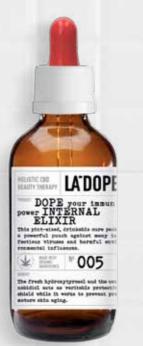

# N° 005 DOPE your immune power INTERNAL ELIXIR

BENEFIT

This drinkable treatment pack combines hydroxytyrosol and cannabidiol - a powerful defense against many infectious viruses and harmful environmental influences.

The fresh hydroxytyrosol and cannabidiol act as a real protective shield, while at the same time preventing premature skin aging.

With the concentrated vitality of the olive tree in this bottle and the cannabidiol, you not only increase your well-being, you also experience harmonization between body and mind. The addition of the world's most vitamin C-rich fruit, the camu camu, creates a synergy of taste and effect.