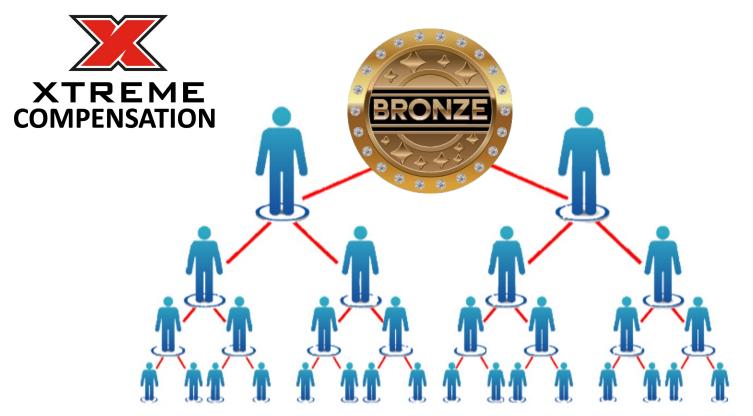

# **TEAM COMMISSIONS**

Earn up to \$30,000 USD per Week\*\* in Team Commissions Based on Rank

\*\* You Must Be Bronze to Earn Team Commissions \*\*

## Earn:

\$20 Cycle Bonus (20%)

for every 100 CV on your lesser volume team paid each week

- Single Center Binary
- 50/50 Balance
- Non-Flushing with Carry-over

**Team Commission (Binary Cycle):** An accumulation of SV that triggers a Team Commission for an ISR.

An ISR cycles each time 100 GSV accumulates in both his/her Left and Right legs, and \$20 USD is paid.