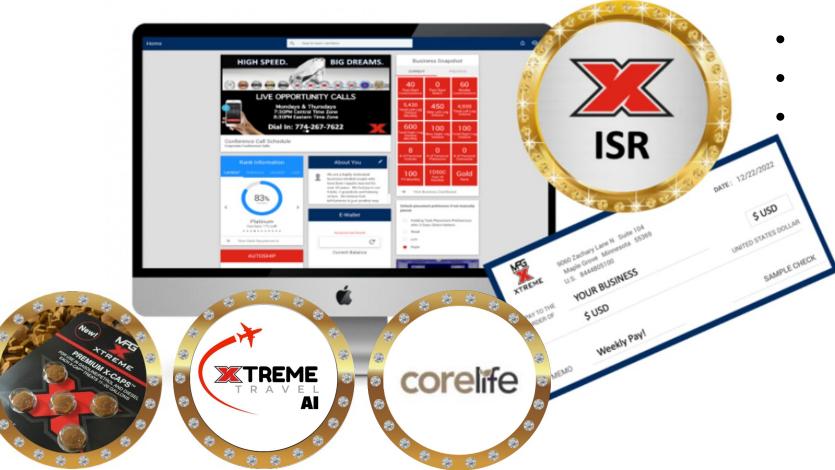

## Web Setup & Back Office Fee

- Real-Time Tracking
- LIVE Commissions Module
  - **Real-Time Reporting**

\$29.95 (USD) Activation Fee. Annual Fee.

# SELECT A PRODUCT PACKAGE

\$199.95 - 100 CV X-CAPS SILVER 60

199.95 – 100 CV TRAVEL SILVER 60

\$199.95 – 100 CV JAVA SILVER 60

\$299.95 – 150 CV MARKETPLACE GOLD 90

# SETUP YOUR AUTOSHIP ORDER