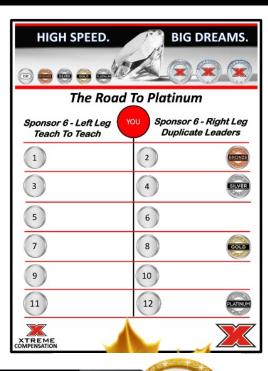

# RANK ADVANCEMENT REWARDS

### **Achievement Levels & Earnings Potential**

- UNLIMITED CUSTOMER BONUSES
- UNLIMITED FAST START BONUSES
- UNLIMITED CHECK MATCHING BONUSES
- REAL-TIME TRACKING –WEEKLY PAY

#### WHERE DO YOU WANT TO BE?

## PLATINUM EXECUTIVE 12 ACTIVE PERSONALS

- 50 PV Monthly
- 12 Personally Enrolled ISRs
- Earn Up To 50 Cycles Weekly
- \$1,000 Weekly Cycle Potential Level 1 Check Matching – 20%
- Level 2 Check Matching 20%
- Level 3 Check Matching 10%