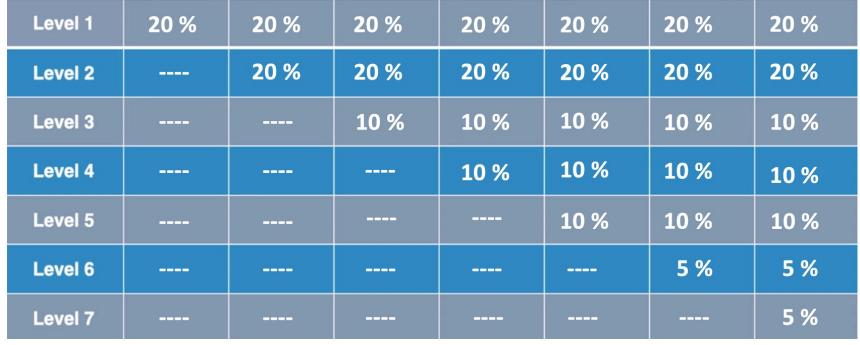

## **Executive Check Matching**

Up to 7 levels (20-20-10-10-10-5-5) based on rank and paid each week