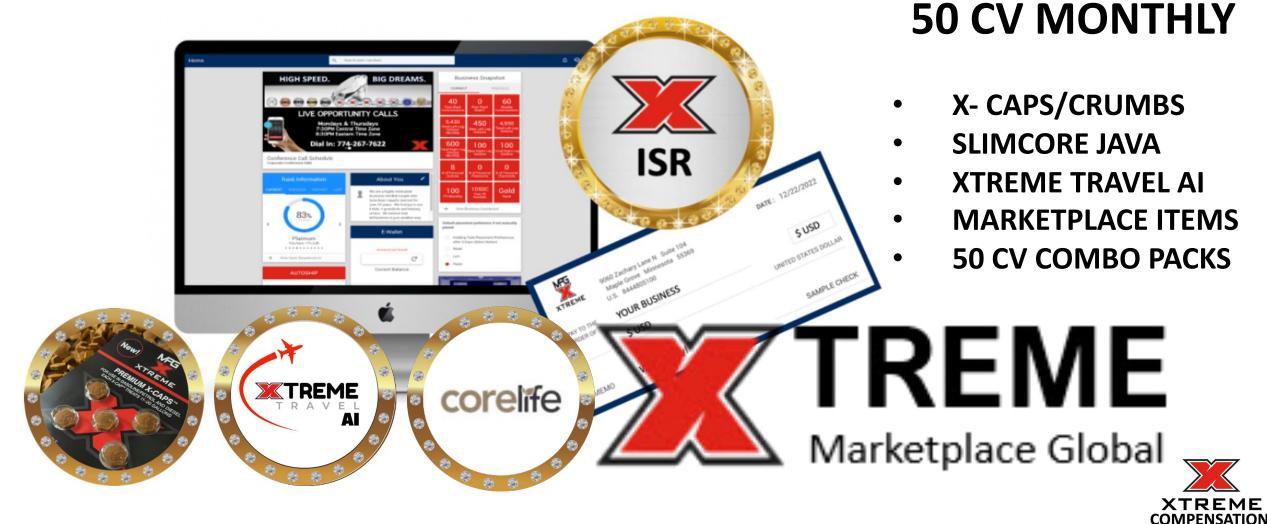

# SELECT A PRODUCT PACKAGE

\$199.95 - 100 CV X-CAPS SILVER 60

199.95 – 100 CV TRAVEL SILVER 60

\$199.95 – 100 CV JAVA SILVER 60

\$299.95 – 150 CV MARKETPLACE GOLD 90

## **FAST START BONUSES**

\$199.95 - 100 CV X-CAPS SILVER 60

\$40 USD

199.95 - 100 CV **TRAVEL SILVER 60** 

\$40 USD

\$199.95 - 100 CV **JAVA SILVER 60** 

\$40 USD

\$299.95 - 150 CV **MARKETPLACE GOLD 90** 

### Earn:

\$40-60 USD Fast Start Bonuses for every Silver 60 or Gold 90 personally sold. Paid each week

- X-Caps Silver 60 pays \$40 USD
- Travel AI Silver 60 pays \$40 USD
- Java Silver 60 pays \$40 USD
- Marketplace Gold 90 pays \$60