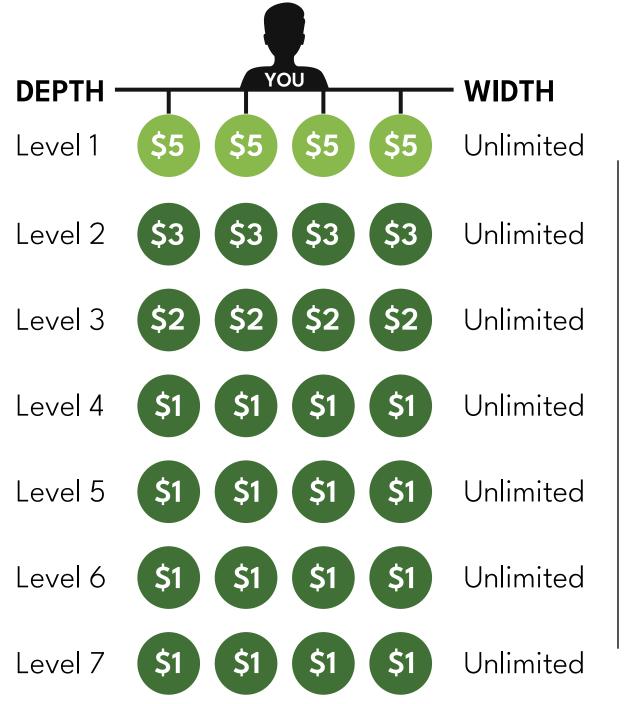

# Advantages of Life Wise's Uni-Level Business Model

- Each partner builds a single business level
- Start your business & earn with minimal investment
- Not required to buy or sell large packs
- Earn up to 7 levels deep, regardless of rank.
- Buy only what you need or want

# Life Wise Revenue Sharing Plan

- All Life Wise Partners are paid 7 levels deep, regardless of rank or volume
- Those who purchase L.E.A.D. within 28 days of joining are paid on the 8th level
- Earnings are based on the number of products sold at each level
- \$1 per product sold is donated to the Tunnels to Towers Foundation

#### Frontline Revenue Share (Level 1)

#### Earn From All Your:

- Personally Enrolled Customers
- Personally Enrolled Partners

#### Generation Revenue Share Bonus (Levels 2 – 7)

#### Earn From All Your:

- Team's Customers
- Team's Partners

First Order Bonus (Level 1-7):

- First Time Order of over \$100
- \$5 From Each First Order