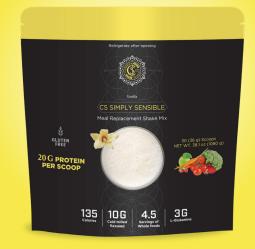

## SIMPLY NUTRITIONAL

Well-balanced meal replacement

## **CSSIMPLY SENSIBLE**

Strenath\*

Health\*

Weight

Would it be too mundane to say this shake is awesome? Well, here is the simple truth...Simply Sensible Meal Replacement Shakes can act as a meal replacement component for many sensible plans to achieve weight loss goals, build and recover muscle, and fulfill daily nutritional needs, all while feeling satiated! The scoop is just shy of a 1/2 cup, but it power punches 4.5 servings of fruits and vegetables in every serving! The blend of quality ingredients is designed to provide the essential nutrients of a well-balanced meal while simultaneously curbing hunger, increasing energy, and promoting muscle recovery.

Every scoop of Simply Sensible Meal Replacement has 20 grams of protein. Yes, 20 grams of protein is then happily married with cold milled flaxseed so it provides an omegarich fatty acid that is intended to accelerate weight loss. This blend of protein, vitamins, and natural minerals is intended to satisfy the body's immediate needs and cravings while also providing a solid foundation of overall health. So, if you work hard, work out, are a mom, an athlete, a rocket scientist, or a rocket scientist athlete mom, it makes sense! Enjoy the scoop!