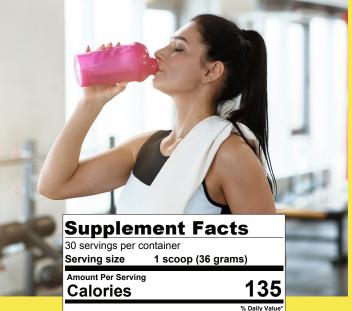

|                                                                                         | % Daily  | % Daily Value* |  |
|-----------------------------------------------------------------------------------------|----------|----------------|--|
| Total Fat                                                                               | 4 g      | 6%             |  |
| Saturated Fat                                                                           | 1 g      | 5%             |  |
| Trans Fat                                                                               | 0 g      | **             |  |
| Cholesterol                                                                             | 0 mg     | 0%             |  |
| Sodium                                                                                  | 90 mg    | 4%             |  |
| Potassium                                                                               | 50 mg    | 1%             |  |
| Total Carbohydrate                                                                      | 5 g      | 2%             |  |
| Dietary Fiber                                                                           | 2 g      | 8%             |  |
| Total Sugars                                                                            | 1 g      | **             |  |
| Includes 0 g Added Sugars                                                               | 0 g      | **             |  |
| Protein                                                                                 | 20 g     | 38%            |  |
| Calcium                                                                                 | 60 mg    | 6%             |  |
| Iron                                                                                    | 1.2 mg   | 7%             |  |
| CSW Complete Protein Blend<br>Low Lactose Milk Protein Isolate,<br>Whey Protein Isolate | 19,550 m | 19,550 mg **   |  |

\*The % Daily Value (DV) tells you how much a nutrient in a serving of food contributes to a daily diet. 2,000 calories a day is used for general nutrition advice. † Daily Value not established

Other Ingredients: Natural Flavors, Inulin (Chicory Extract), Xanthan Gum, Stevia