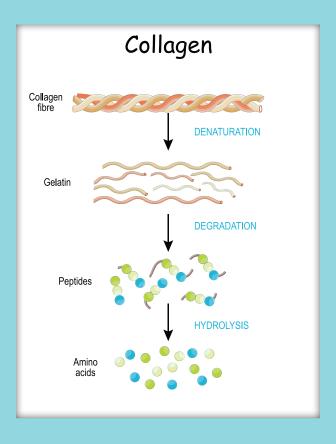

# Collagen helps maintain integrity of cartilage

A proprietary synergistic formula blended with amino acids, phytonutrients, co-factors, essential fatty acids, antioxidants and herbal extracts that our bodies may be deficient in. This formula has many ingredients that are intended to help build and repair your body.

Collagen helps provide your skin with structure and strengthens your bones